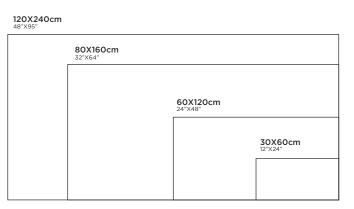

# **GALACTIC** LIGHT

FINISH: CARVING R:06

**120X240cm** 48"X95" 80X160cm 32"X64" 60X120cm 24"X48" **30X60cm** 12"X24"

## **PERLINO** DUSKY

80X160cm 32"X64"

60X120cm 24"X48"

**30X60cm** 12"X24"

**120X240cm** 48"X95"

80X80cm 32"X32" 60X60cm 24"X24"

120X120cm 48"X48"

**30X30cm** 12"X12"

## **VINCI** DESSERT

FINISH: CARVING R: O6

120X240cm
48"X95"

80X160cm
32"X64"

60X120cm
24"X48"

30X60cm
12"X24"