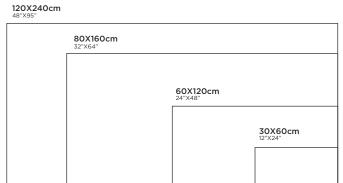

# **GALACTIC** LIGHT

FINISH: CARVING R:06

**120X240cm** 48"X95" 80X160cm 32"X64" 60X120cm 24"X48" **30X60cm** 12"X24"

## **PERLINO** DUSKY

80X160cm 32"X64"

60X120cm 24"X48"

**30X60cm** 12"X24"

**120X240cm** 48"X95"

80X80cm 32"X32" 60X60cm 24"X24"

120X120cm 48"X48"

**30X30cm** 12"X12"