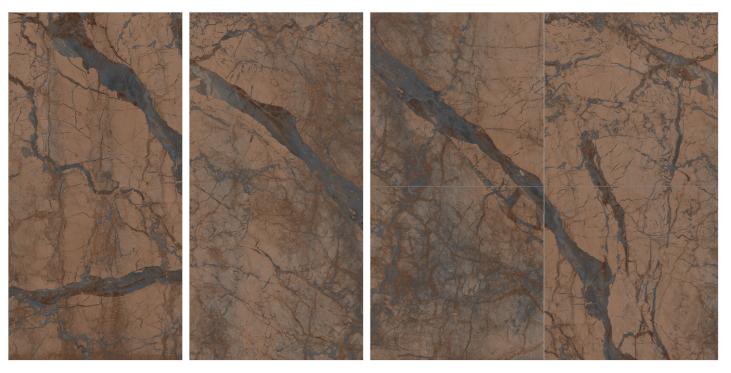

MATT

**CARVING** 

our matt finish tiles offer a soft, understated texture. Our glossy tiles are bold and striking, perfect for making a statement, while our carved tiles add depth and character to any design.

## **INSPIRATION** NATURE