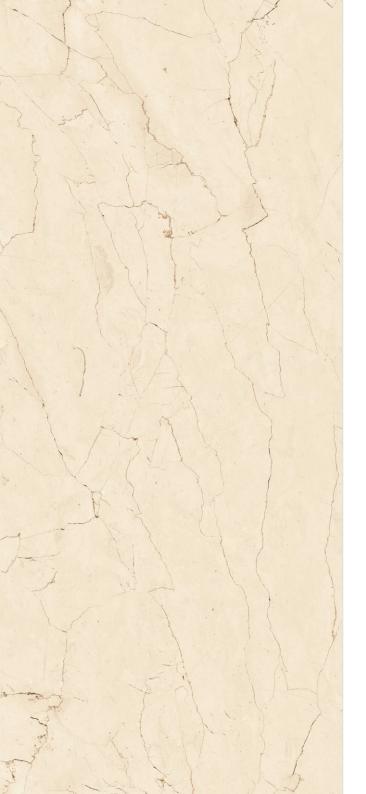

MATT

**CARVING** 

our matt finish tiles offer a soft, understated texture. Our glossy tiles are bold and striking, perfect for making a statement, while our carved tiles add depth and character to any design.

## **INSPIRATION** NATURE