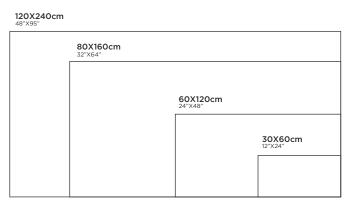

# **GALACTIC** LIGHT

FINISH: CARVING R:06

**120X240cm** 48"X95" 80X160cm 32"X64" 60X120cm 24"X48" **30X60cm** 12"X24"