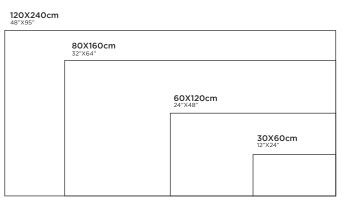

# **GALACTIC** LIGHT

FINISH: CARVING R:06

**120X240cm** 48"X95" 80X160cm 32"X64" 60X120cm 24"X48" **30X60cm** 12"X24"