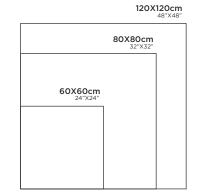

# 120X120cm 48"X48" 80X80cm 32"X32" 60X60cm 24"X24"

**GLIDER** SAND

FINISH: CARVING R: O6

120X120cm 48"X48" 80X80cm 32"X32" 60X60cm 24"X24"

**30X30cm** 12"X12"

**HAWK STEEL** 

FINISH: CARVING

**HAWK STONE** 

FINISH: CARVING R: O8

120X120cm 48"X48" 80X80cm 32"X32" 60X60cm 24"X24"

# 120X120cm 48"X48" 80X80cm 32"X32" 60X60cm 24"X24"

# 80X80cm 32"X32" 60X60cm 24"X24"

120X120cm 48"X48"

**VINCI STONE** 

FINISH: CARVING R: O6

120X120cm 48"X48" 80X80cm 32"X32" 60X60cm 24"X24"