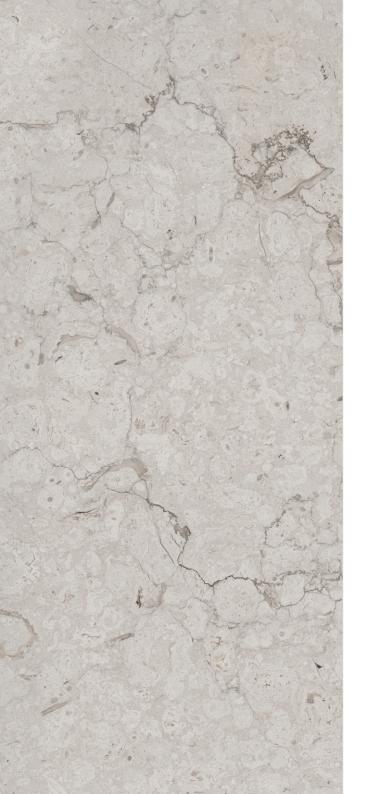

MATT

**CARVING** 

our matt finish tiles offer a soft, understated texture. Our glossy tiles are bold and striking, perfect for making a statement, while our carved tiles add depth and character to any design.

## **INSPIRATION** NATURE