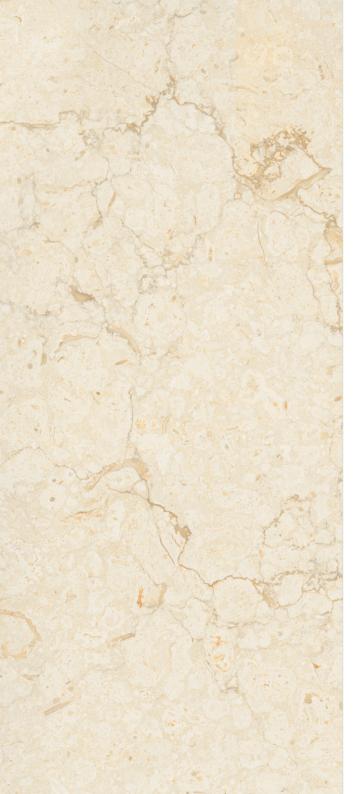

MATT

**CARVING** 

our matt finish tiles offer a soft, understated texture. Our glossy tiles are bold and striking, perfect for making a statement, while our carved tiles add depth and character to any design.

## **INSPIRATION** NATURE