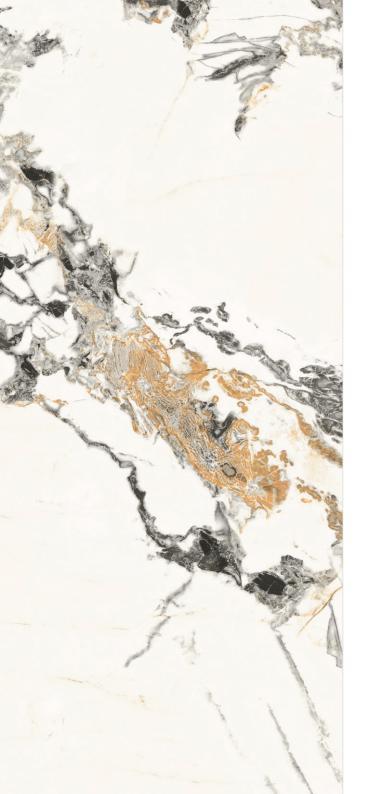

MATT

**CARVING** 

our matt finish tiles offer a soft, understated texture. Our glossy tiles are bold and striking, perfect for making a statement, while our carved tiles add depth and character to any design.

# **ARENA** ELITE ICE

FINISH: CARVING

# **ARENA** ELITE ROSSET

FINISH: CARVING

## **ARENA** ELITE SAND

FINISH: CARVING

# **ARENA** ELITE SMOKE

FINISH: CARVING

FINISH: CARVING

R:06

ARENA ELITE SMOKE

**CARVING SERIES** EVVOLUTION EVOLVE WITH US ARUGULA BAFIN STONE ATLANTA BROWN ATLANTA GREY ATLAS PEAK BAFIN SLATE