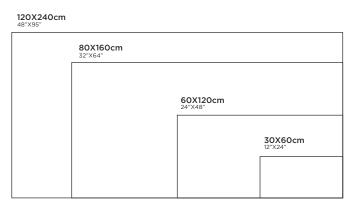

#### NEW DIMENSIONS

One of the aims of the WIDE project is to supply a hi-tech ceramic material that is easy to use in very different sizes and applications. WIDE comes in a large selection of sizes, all rectified, ideal for uses ranging from residential through to large-scale works in public and commercial spaces.

#### **EVERYWHERE YOU LIKE**

Taking account of the materials key qualities, including strength, thermal shock resistance, low thickness and ease of working, the WIDE large-size slabs extend the fields of use of porcelain. The WIDE collection has fewer joints while givingenormous creative freedom to architects and interior designers, who appreciate the versatility of this cer