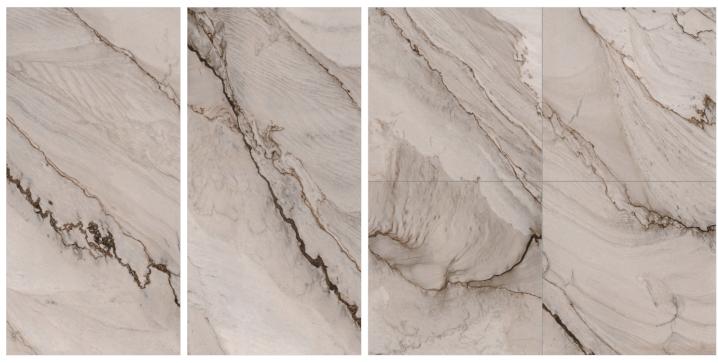

MATT

**CARVING** 

our matt finish tiles offer a soft, understated texture. Our glossy tiles are bold and striking, perfect for making a statement, while our carved tiles add depth and character to any design.

## **INSPIRATION** NATURE