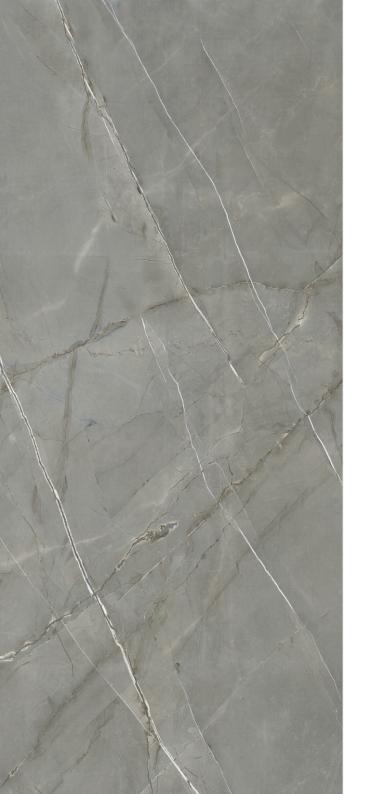

MATT

**CARVING** 

our matt finish tiles offer a soft, understated texture. Our glossy tiles are bold and striking, perfect for making a statement, while our carved tiles add depth and character to any design.

## **INSPIRATION** NATURE