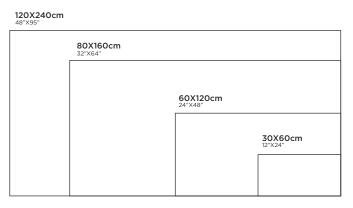

# **GALACTIC** LIGHT

FINISH: CARVING R:06

**120X240cm** 48"X95" 80X160cm 32"X64" 60X120cm 24"X48" **30X60cm** 12"X24"

## **PERLINO** DUSKY

80X160cm 32"X64"

60X120cm 24"X48"

**30X60cm** 12"X24"

**120X240cm** 48"X95"

80X80cm 32"X32" 60X60cm 24"X24"

120X120cm 48"X48"

**30X30cm** 12"X12"

## **VINCI** DESSERT

FINISH: CARVING R: O6

120X240cm
48"X95"

80X160cm
32"X64"

60X120cm
24"X48"

30X60cm
12"X24"

### **VIRON** SILVER

FINISH: CARVING R: O3

**120X240cm** 48"X95" 80X160cm 32"X64"