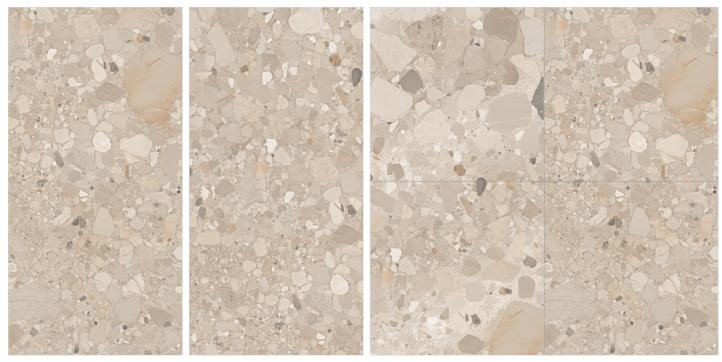

MATT

**CARVING** 

our matt finish tiles offer a soft, understated texture. Our glossy tiles are bold and striking, perfect for making a statement, while our carved tiles add depth and character to any design.

## **INSPIRATION** NATURE