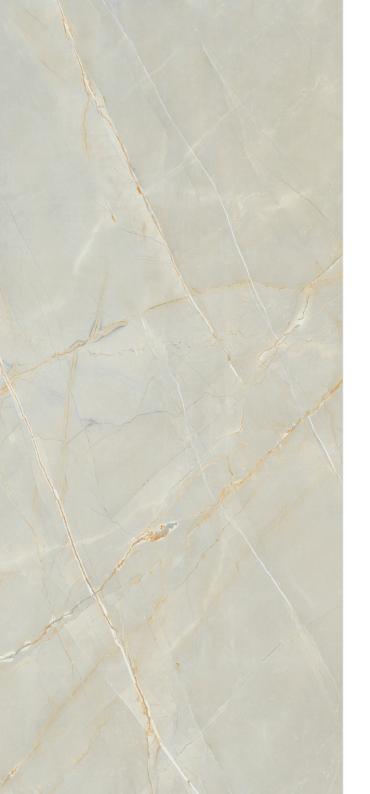

MATT

**CARVING** 

our matt finish tiles offer a soft, understated texture. Our glossy tiles are bold and striking, perfect for making a statement, while our carved tiles add depth and character to any design.

## **INSPIRATION** NATURE