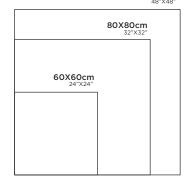

# 120X120cm 48"X48" 80X80cm 32"X32" 60X60cm 24"X24"

**GLIDER** SAND

FINISH: CARVING R: O6

120X120cm 48"X48" 80X80cm 32"X32" 60X60cm 24"X24"

**30X30cm** 12"X12"

**HAWK STEEL** 

FINISH: CARVING

**HAWK STONE** 

FINISH: CARVING R: O8

120X120cm 48"X48" 80X80cm 32"X32" 60X60cm 24"X24"

# 120X120cm 48"X48" 80X80cm 32"X32" 60X60cm 24"X24"