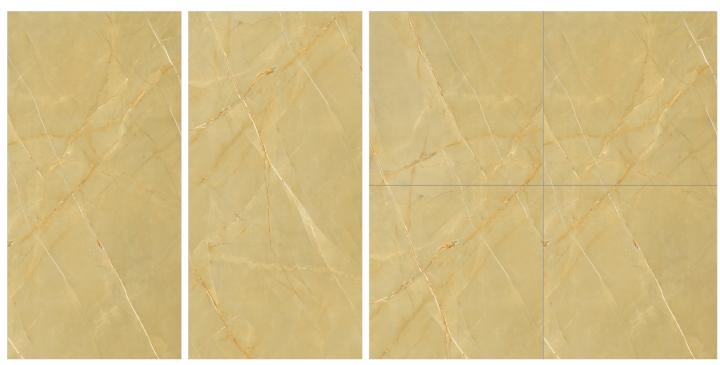

MATT

**CARVING** 

our matt finish tiles offer a soft, understated texture. Our glossy tiles are bold and striking, perfect for making a statement, while our carved tiles add depth and character to any design.