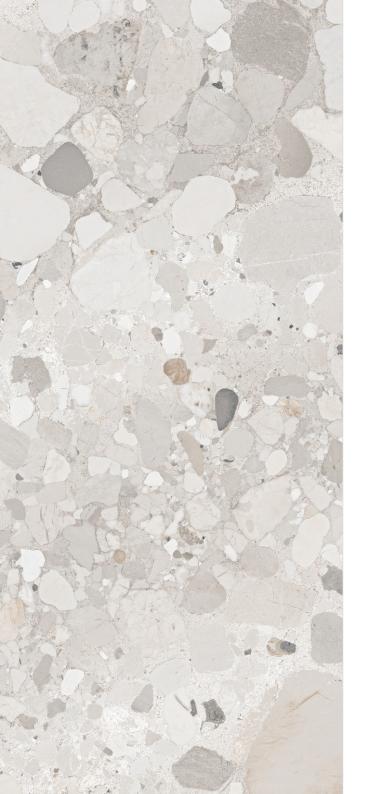

MATT

**CARVING** 

our matt finish tiles offer a soft, understated texture. Our glossy tiles are bold and striking, perfect for making a statement, while our carved tiles add depth and character to any design.

## **INSPIRATION** NATURE