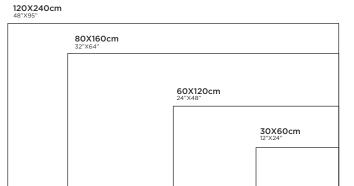

# **GALACTIC** LIGHT

FINISH: CARVING R:06

**120X240cm** 48"X95" 80X160cm 32"X64" 60X120cm 24"X48" **30X60cm** 12"X24"

## **PERLINO** DUSKY

80X160cm 32"X64"

60X120cm 24"X48"

**30X60cm** 12"X24"

**120X240cm** 48"X95"

80X80cm 32"X32" 60X60cm 24"X24"

120X120cm 48"X48"

**30X30cm** 12"X12"