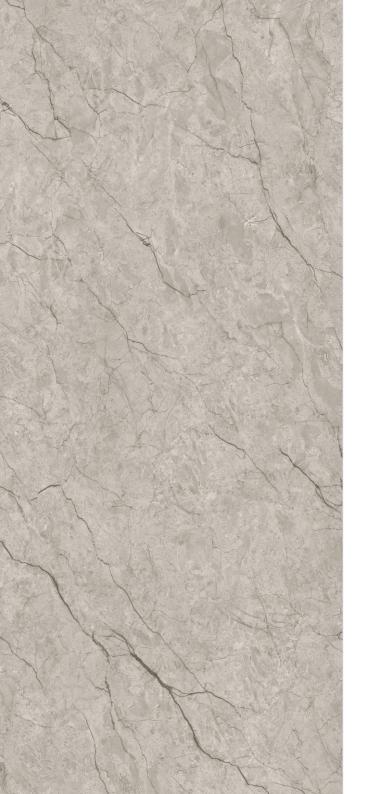

# **CELIO** BROWN

FINISH: CARVING R: O4

**120X240cm** 48"X95"

120X120cm 48"X48"

**CELIO** GREY

FINISH: CARVING

**CELIO** MINK

FINISH: CARVING