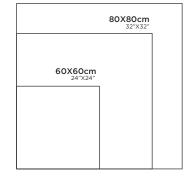

# 120X120cm 48"X48" 80X80cm 32"X32" 60X60cm 24"X24"

**GLIDER** SAND

FINISH: CARVING R: O6

120X120cm 48"X48" 80X80cm 32"X32" 60X60cm 24"X24"

**30X30cm** 12"X12"

**HAWK STEEL** 

FINISH: CARVING

**HAWK STONE** 

FINISH: CARVING R: O8

120X120cm 48"X48" 80X80cm 32"X32" 60X60cm 24"X24"