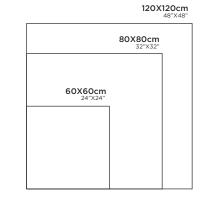

# 120X120cm 48"X48" 80X80cm 32"X32" 60X60cm 24"X24"

**GLIDER** SAND

FINISH: CARVING R: O6

120X120cm 48"X48" 80X80cm 32"X32" 60X60cm 24"X24"

**30X30cm** 12"X12"

# 120X120cm 48"X48" 80X80cm 32"X32" 60X60cm 24"X24"