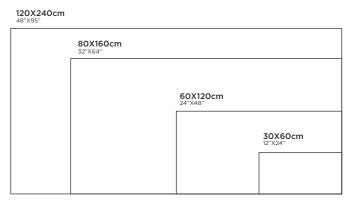

# **GALACTIC** LIGHT

FINISH: CARVING R:06

**120X240cm** 48"X95" 80X160cm 32"X64" 60X120cm 24"X48" **30X60cm** 12"X24"

## **PERLINO** DUSKY

80X160cm 32"X64"

60X120cm 24"X48"

**30X60cm** 12"X24"

**120X240cm** 48"X95"

80X80cm 32"X32" 60X60cm 24"X24"

120X120cm 48"X48"

**30X30cm** 12"X12"