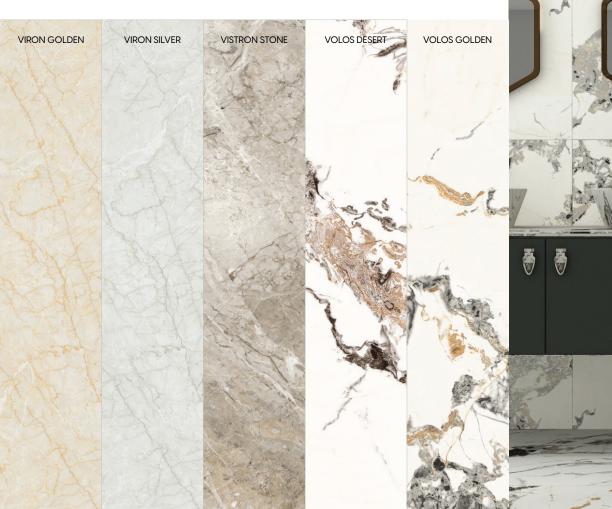

## **VIRON** GOLDEN

FINISH: CARVING R: O3

### **VIRON** SILVER

FINISH: CARVING R: O3

**120X240cm** 48"X95" 80X160cm 32"X64"

# **VISTRON** STONE

FINISH: CARVING

## **VOLOS** DESERT

FINISH: CARVING

# **VOLOS** GOLDEN

FINISH: CARVING

FINISH: CARVING

**CARVING SERIES** EVVOLUTION EVOLVE WITH US WILLIAM FOSSIL WILLIAM STEEL WILLLAM BEIGE