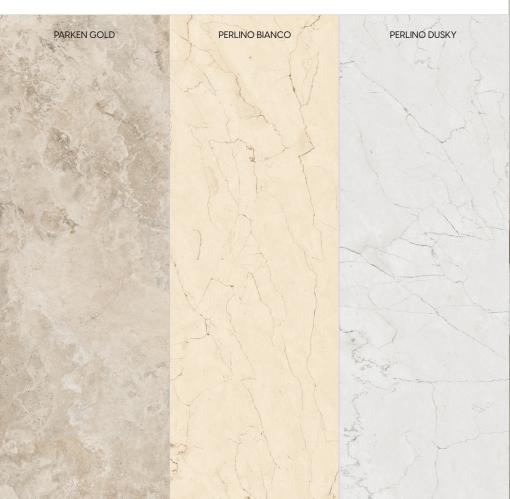

# **PARKEN** GOLD

FINISH: CARVING

# **PERLINO** BIANCO

R: O4

FINISH: CARVING

## **PERLINO** DUSKY

80X160cm 32"X64"

60X120cm 24"X48"

**30X60cm** 12"X24"

**120X240cm** 48"X95"

80X80cm 32"X32" 60X60cm 24"X24"

120X120cm 48"X48"

**30X30cm** 12"X12"