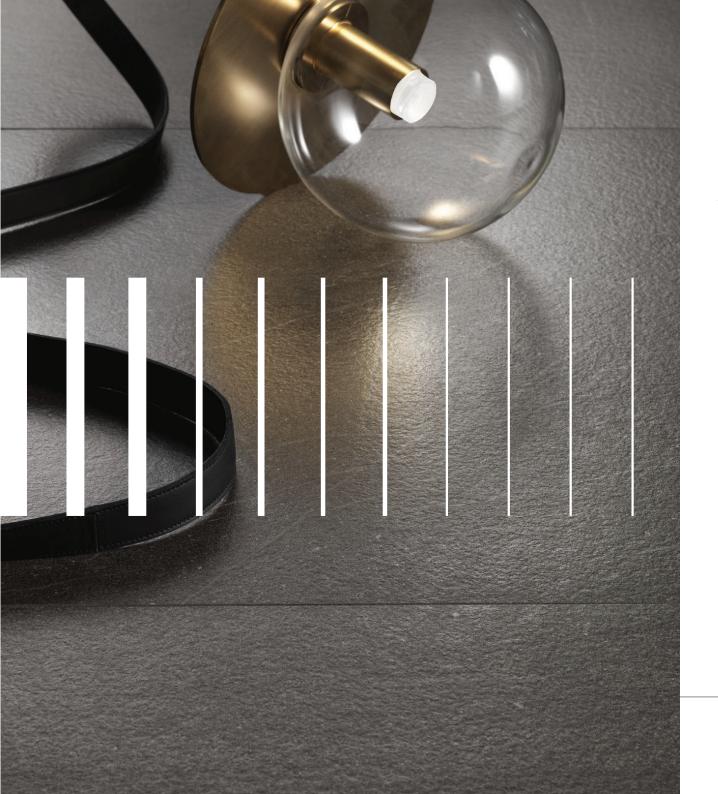

MATT

**CARVING** 

our matt finish tiles offer a soft, understated texture. Our glossy tiles are bold and striking, perfect for making a statement, while our carved tiles add depth and character to any design.