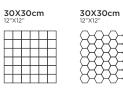

## **FUJI** DESSERT

FINISH: CARVING

R: 04

30X30cm 12"X12"

**FUJI** SAND

FINISH: CARVING

R: O4

30X30cm 12"X12"

## **LA STONE** MONERA

FINISH: CARVING R: O3

30X30cm 12"X12"