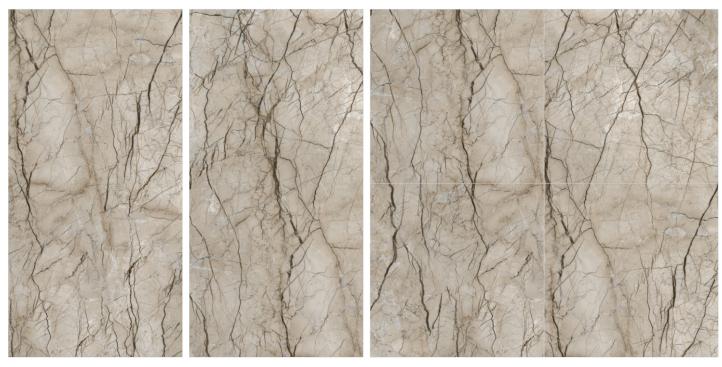

MATT

**CARVING** 

our matt finish tiles offer a soft, understated texture. Our glossy tiles are bold and striking, perfect for making a statement, while our carved tiles add depth and character to any design.

# **ARENA** ELITE SMOKE

FINISH: CARVING

FINISH: CARVING

R:06

ARENA ELITE SMOKE

**CARVING SERIES** EVVOLUTION EVOLVE WITH US ARUGULA BAFIN STONE ATLANTA BROWN ATLANTA GREY ATLAS PEAK BAFIN SLATE