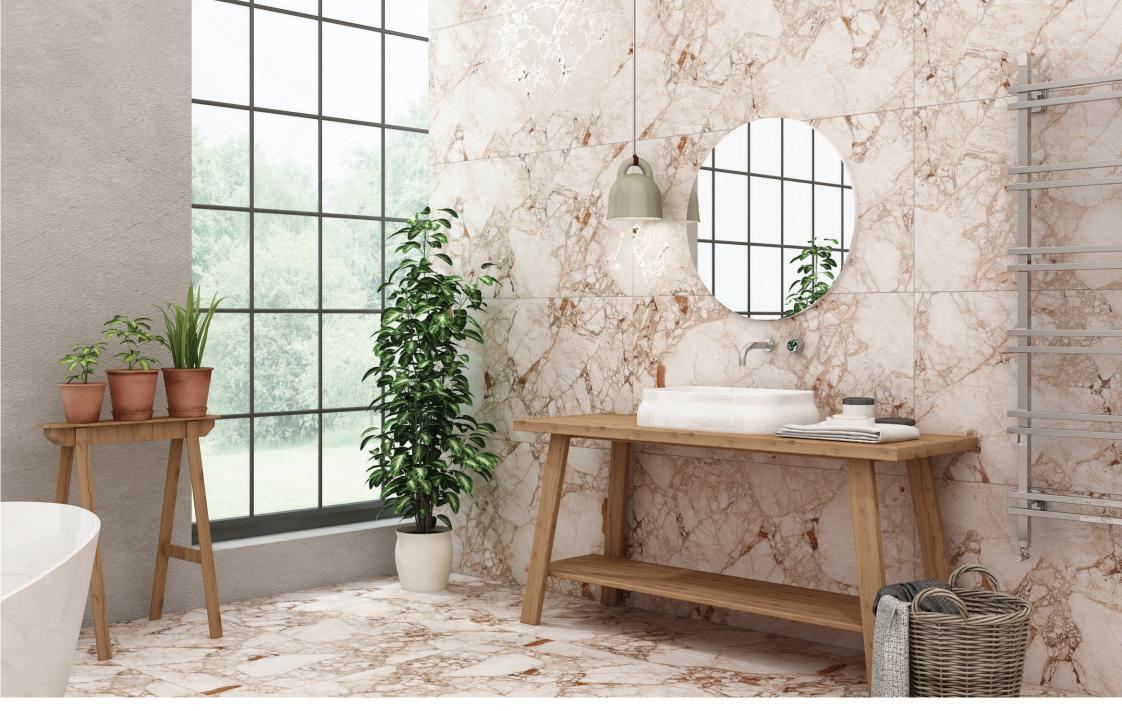

MATT

**CARVING** 

our matt finish tiles offer a soft, understated texture. Our glossy tiles are bold and striking, perfect for making a statement, while our carved tiles add depth and character to any design.

## **INSPIRATION** NATURE