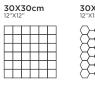

## **FUJI** DESSERT

FINISH: CARVING

R: 04

30X30cm 12"X12"

**FUJI** SAND

FINISH: CARVING

R: O4

30X30cm 12"X12"

# 120X120cm 48"X48" 80X80cm 32"X32" 60X60cm 24"X24"

**GLIDER** SAND

FINISH: CARVING R: O6

120X120cm 48"X48" 80X80cm 32"X32" 60X60cm 24"X24"

**30X30cm** 12"X12"

# **GLIDER** SMOKE

R:06

FINISH: CARVING

FINISH: CARVING

**HAWK** SILVER

FINISH: CARVING

R:08

30X30cm 12"X12"

## **HIMALIYA** SILK

FINISH: CARVING R: O4

30X30cm 12"X12"

FINISH: CARVING

## **LA STONE** MONERA

FINISH: CARVING R: O3

30X30cm 12"X12"

### **VIKUNA** WHITE

FINISH: CARVING R: O6

30X30cm 12"X12"

## **VIOLIN** BROWN

FINISH: CARVING

30X30cm 12"X12"

FINISH: CARVING

**CARVING SERIES** 

### **ROBUSTA** COCA

FINISH: CARVING R:06

30X30cm 12"X12"