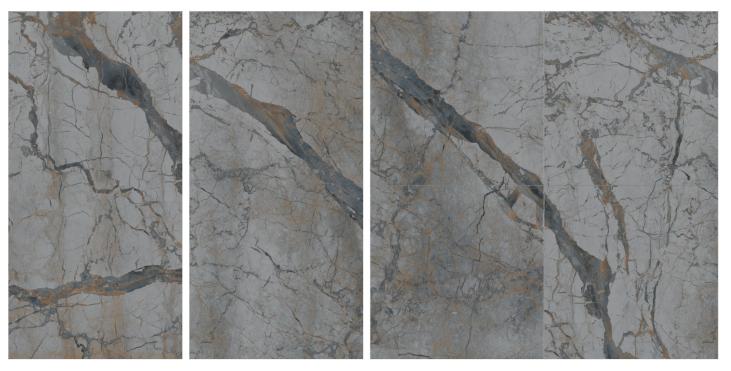

MATT

**CARVING** 

our matt finish tiles offer a soft, understated texture. Our glossy tiles are bold and striking, perfect for making a statement, while our carved tiles add depth and character to any design.

## **INSPIRATION** NATURE