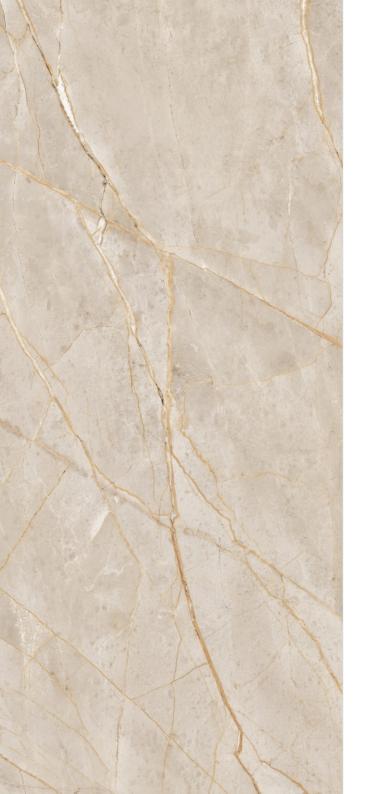

# **ARENA** ELITE SMOKE

FINISH: CARVING

FINISH: CARVING

R:06

ARENA ELITE SMOKE

**CARVING SERIES** EVVOLUTION EVOLVE WITH US ARUGULA BAFIN STONE ATLANTA BROWN ATLANTA GREY ATLAS PEAK BAFIN SLATE