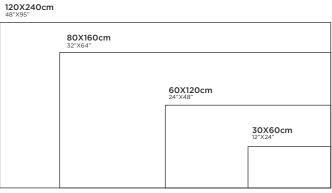

# **GALACTIC** LIGHT

FINISH: CARVING R:06

**120X240cm** 48"X95" 80X160cm 32"X64" 60X120cm 24"X48" **30X60cm** 12"X24"

## **VINCI** DESSERT

FINISH: CARVING R: O6

120X240cm
48"X95"

80X160cm
32"X64"

60X120cm
24"X48"

30X60cm
12"X24"