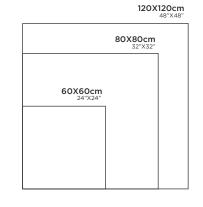

## **CELESTIAL** WHITE

FINISH: CARVING

**CELIO** BEIGE

FINISH: CARVING R: O4

120X120cm 48"X48"

# **CELIO** BROWN

FINISH: CARVING R: O4

**120X240cm** 48"X95"

120X120cm 48"X48"

**CELIO** GREY

FINISH: CARVING

**CELIO** MINK

FINISH: CARVING

# **GALACTIC** LIGHT

FINISH: CARVING R:06

**120X240cm** 48"X95" 80X160cm 32"X64" 60X120cm 24"X48" **30X60cm** 12"X24"

# 120X120cm 48"X48" 80X80cm 32"X32" 60X60cm 24"X24"

**GLIDER** SAND

FINISH: CARVING R: O6

120X120cm 48"X48" 80X80cm 32"X32" 60X60cm 24"X24"

**30X30cm** 12"X12"

**HAWK STEEL** 

FINISH: CARVING

**HAWK STONE** 

FINISH: CARVING R: O8

120X120cm 48"X48" 80X80cm 32"X32" 60X60cm 24"X24"

# 120X120cm 48"X48" 80X80cm 32"X32" 60X60cm 24"X24"

#### 120X120cm 48"X48"

PERTH TAN

FINISH: CARVING
R: 03

**120X240cm** 48"X95"

120X120cm 48"X48"

**PIETRA** BEIGE

FINISH: CARVING R: O5

120X120cm 48"X48" 80X80cm 32"X32" 60X60cm 24"X24"

**PIETRA** GREY

FINISH: CARVING R: O5

**120X240cm** 48"X95"

120X120cm 48"X48"

FINISH: CARVING

PIETRA GREY

**CARVING SERIES** EVVOLUTION EVOLVE WITH US ROZALIA WHITE ROYAL SATVARIO BLUE ROYAL SATVARIO GREY RIVAS BROWN **RIVAS WHITE** ROZALIA GOLD

# 80X80cm 32"X32" 60X60cm 24"X24"

120X120cm 48"X48"

**VINCI STONE** 

FINISH: CARVING R: O6

120X120cm 48"X48" 80X80cm 32"X32" 60X60cm 24"X24"