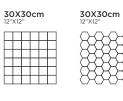

## **FUJI** DESSERT

FINISH: CARVING

R: 04

30X30cm 12"X12"

**FUJI** SAND

FINISH: CARVING

R: O4

30X30cm 12"X12"

# 120X120cm 48"X48" 80X80cm 32"X32" 60X60cm 24"X24"

**GLIDER** SAND

FINISH: CARVING R: O6

120X120cm 48"X48" 80X80cm 32"X32" 60X60cm 24"X24"

**30X30cm** 12"X12"

## **HIMALIYA** SILK

FINISH: CARVING R: O4

30X30cm 12"X12"

FINISH: CARVING

## **LA STONE** MONERA

FINISH: CARVING R: O3

30X30cm 12"X12"