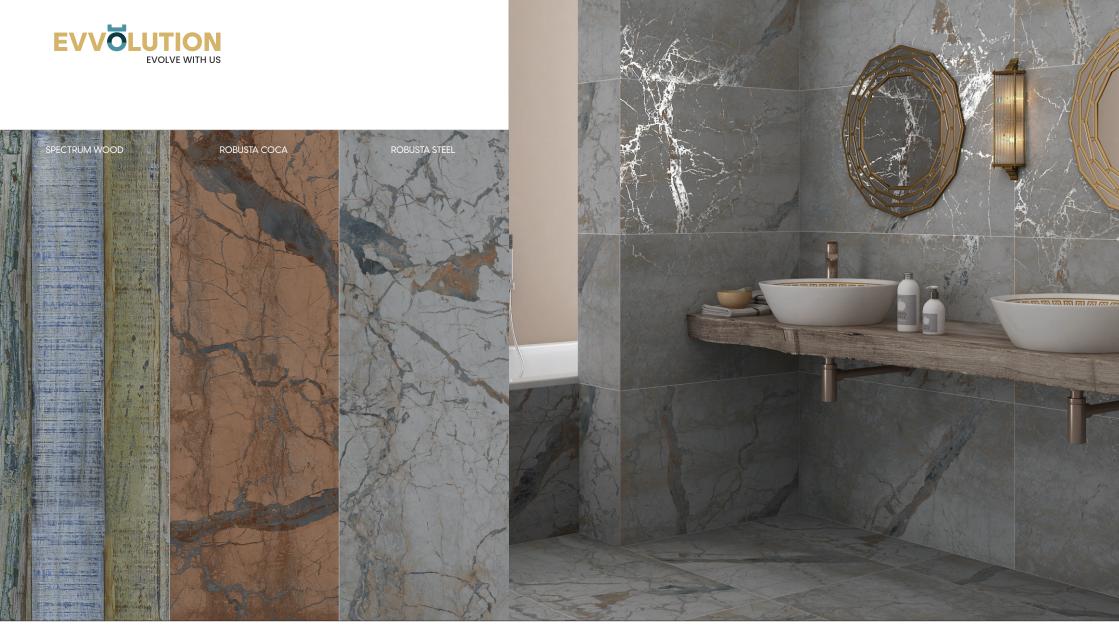

### **ROBUSTA** COCA

FINISH: CARVING R:06

30X30cm 12"X12"

# **ROBUSTA** STEEL

FINISH: CARVING R: O6

120X240cm 48"X95" 120X120cm 48"X48"

FINISH: CARVING

CARVING SERIES