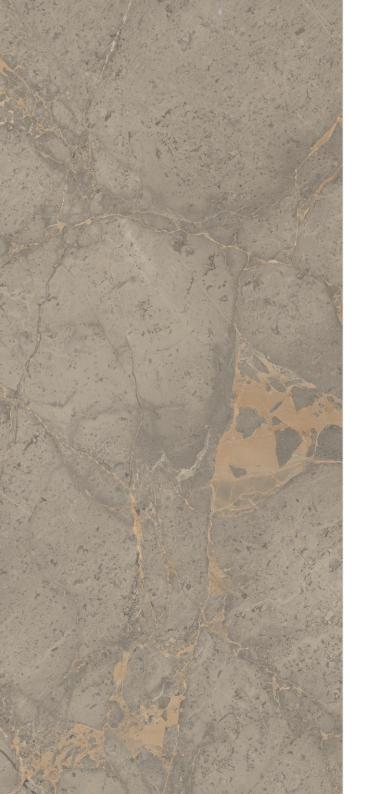

MATT

**CARVING** 

our matt finish tiles offer a soft, understated texture. Our glossy tiles are bold and striking, perfect for making a statement, while our carved tiles add depth and character to any design.

## **INSPIRATION** NATURE