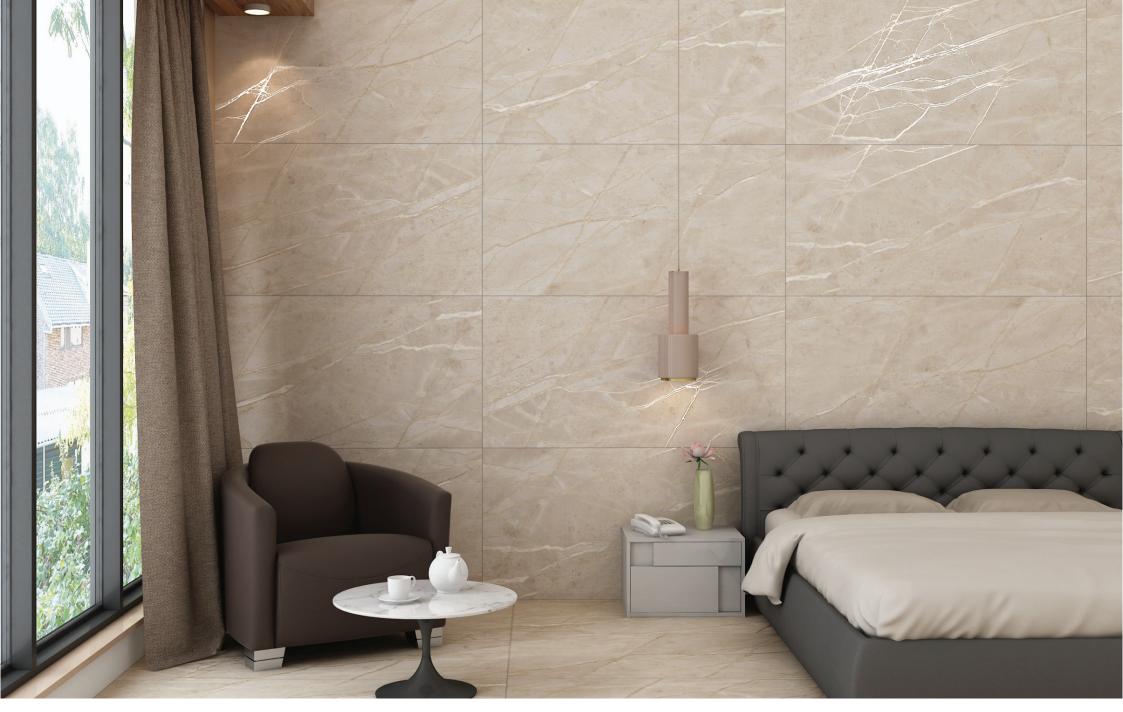

## **FUJI** DESSERT

FINISH: CARVING

R: 04

30X30cm 12"X12"

**FUJI** SAND

FINISH: CARVING

R: O4

30X30cm 12"X12"

#### **APPLICATION** AREAS

KITCHEN

OUTDOOR

INTERIOR

OFFICES

COMMERCIAL

COLLAGES

GOVERNMENT