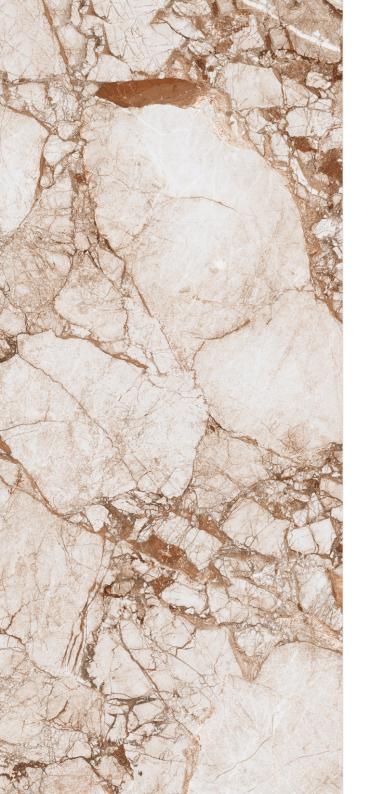

MATT

**CARVING** 

our matt finish tiles offer a soft, understated texture. Our glossy tiles are bold and striking, perfect for making a statement, while our carved tiles add depth and character to any design.

## **INSPIRATION** NATURE