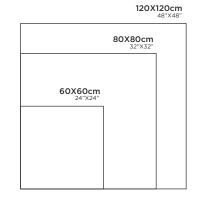

## **CELESTIAL** WHITE

FINISH: CARVING

**CELIO** BEIGE

FINISH: CARVING R: O4

120X120cm 48"X48"

# 120X120cm 48"X48" 80X80cm 32"X32" 60X60cm 24"X24"

**GLIDER** SAND

FINISH: CARVING R: O6

120X120cm 48"X48" 80X80cm 32"X32" 60X60cm 24"X24"

**30X30cm** 12"X12"

**HAWK STEEL** 

FINISH: CARVING

**HAWK STONE** 

FINISH: CARVING R: O8

120X120cm 48"X48" 80X80cm 32"X32" 60X60cm 24"X24"

# 120X120cm 48"X48" 80X80cm 32"X32" 60X60cm 24"X24"