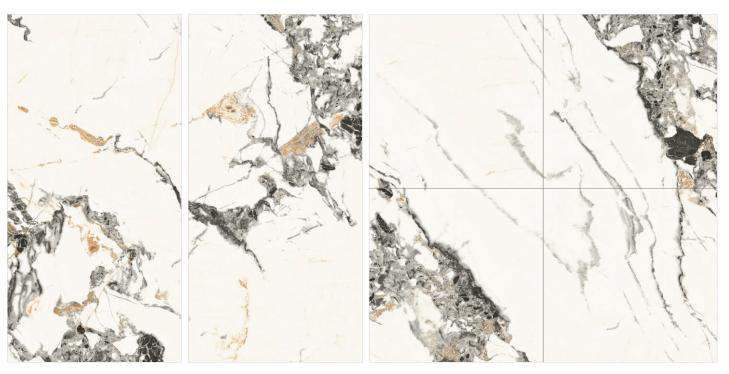

MATT

**CARVING** 

our matt finish tiles offer a soft, understated texture. Our glossy tiles are bold and striking, perfect for making a statement, while our carved tiles add depth and character to any design.

# **ARENA** ELITE ICE

FINISH: CARVING

# **ARENA** ELITE ROSSET

FINISH: CARVING

## **ARENA** ELITE SAND

FINISH: CARVING

# **ARENA** ELITE SMOKE

FINISH: CARVING

FINISH: CARVING

R:06

ARENA ELITE SMOKE

**CARVING SERIES** EVVOLUTION EVOLVE WITH US ARUGULA BAFIN STONE ATLANTA BROWN ATLANTA GREY ATLAS PEAK BAFIN SLATE