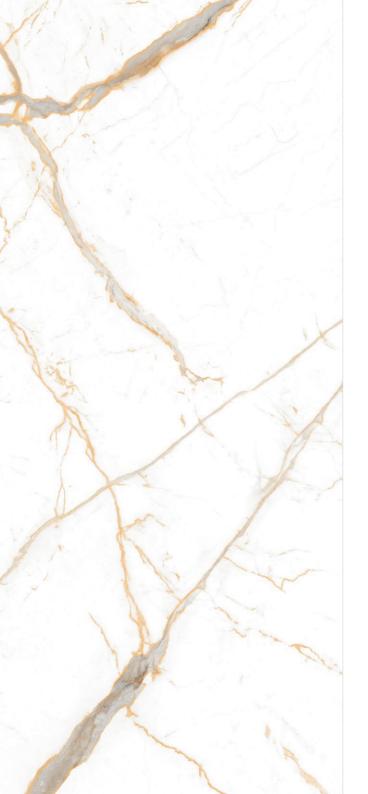

MATT

**CARVING** 

our matt finish tiles offer a soft, understated texture. Our glossy tiles are bold and striking, perfect for making a statement, while our carved tiles add depth and character to any design.

## **INSPIRATION** NATURE