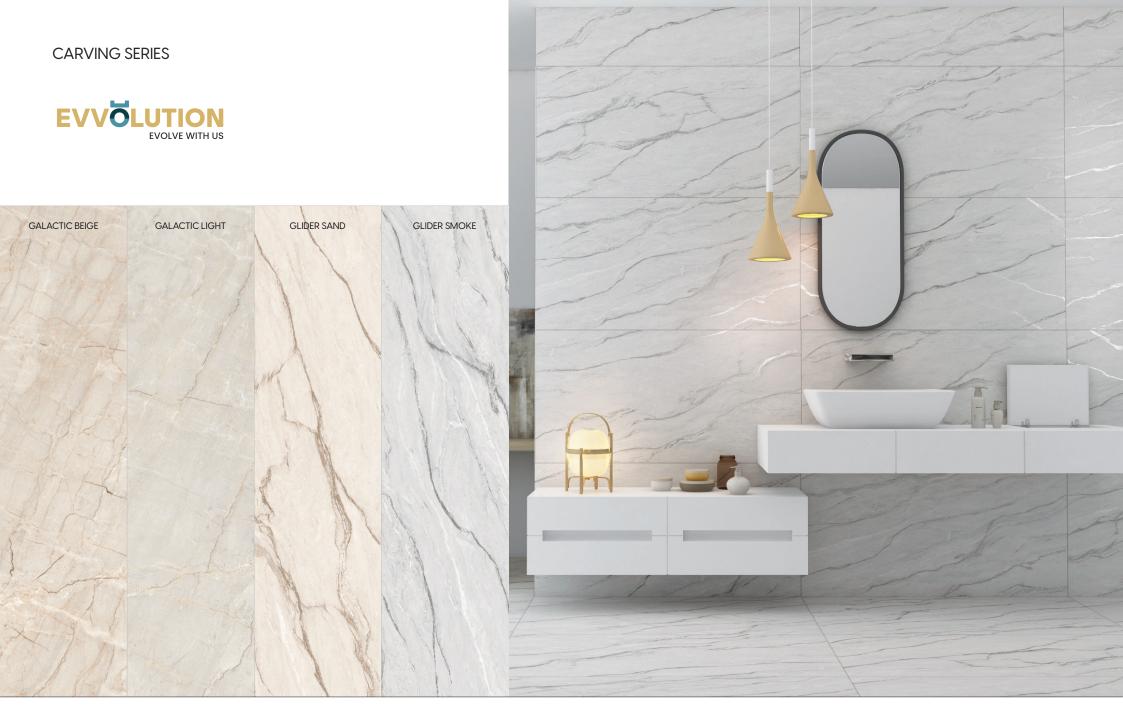

# **GALACTIC** BEIGE

FINISH: CARVING R: O6

# **GALACTIC** LIGHT

FINISH: CARVING R:06

**120X240cm** 48"X95" 80X160cm 32"X64" 60X120cm 24"X48" **30X60cm** 12"X24"

# 120X120cm 48"X48" 80X80cm 32"X32" 60X60cm 24"X24"

**GLIDER** SAND

FINISH: CARVING R: O6

120X120cm 48"X48" 80X80cm 32"X32" 60X60cm 24"X24"

**30X30cm** 12"X12"

# **GLIDER** SMOKE

R:06

FINISH: CARVING

FINISH: CARVING

**HAWK** SILVER

FINISH: CARVING

R:08

30X30cm 12"X12"