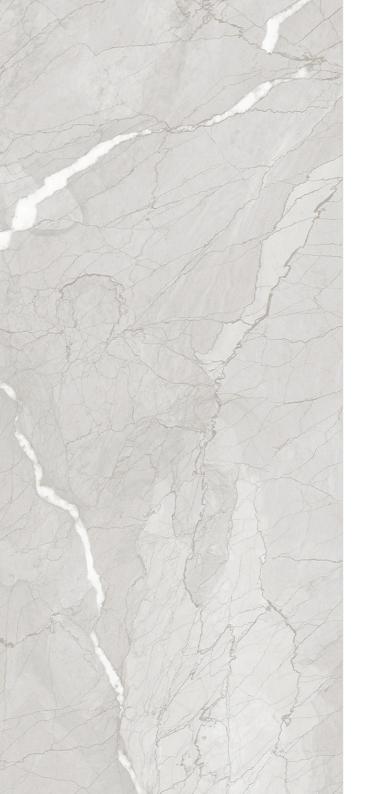

MATT

**CARVING** 

our matt finish tiles offer a soft, understated texture. Our glossy tiles are bold and striking, perfect for making a statement, while our carved tiles add depth and character to any design.

## **INSPIRATION** NATURE