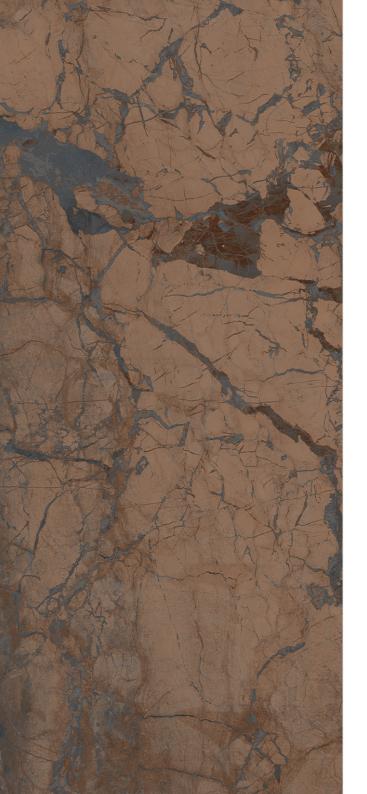

MATT

**CARVING** 

our matt finish tiles offer a soft, understated texture. Our glossy tiles are bold and striking, perfect for making a statement, while our carved tiles add depth and character to any design.

## **INSPIRATION** NATURE