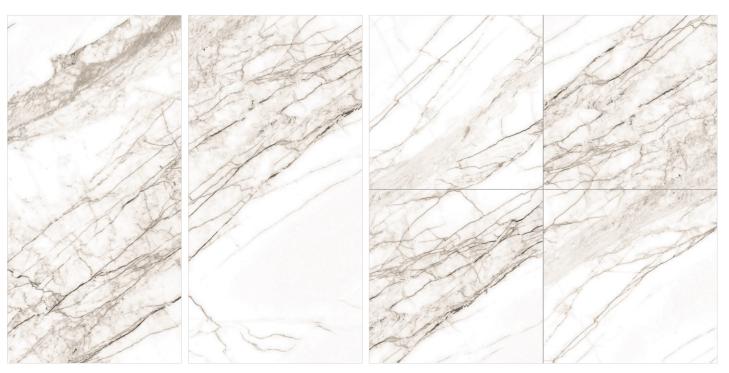

**PIETRA** BEIGE

FINISH: CARVING R: O5



120X120cm 48"X48" 80X80cm 32"X32" 60X60cm 24"X24"







**PIETRA** GREY

FINISH: CARVING R: O5

**120X240cm** 48"X95"



120X120cm 48"X48"









FINISH: CARVING

PIETRA GREY

**CARVING SERIES** EVVOLUTION EVOLVE WITH US ROZALIA WHITE ROYAL SATVARIO BLUE ROYAL SATVARIO GREY RIVAS BROWN **RIVAS WHITE** ROZALIA GOLD





#### **RIVAS** BROWN

FINISH: CARVING R: O4











**RIVAS** WHITE

FINISH: CARVING













## **ROZALIA** GOLD

FINISH: CARVING











### **ROZALIA** WHITE

FINISH: CARVING











## **ROYAL** SATVARIO BLUE

FINISH: CARVING











## **ROYAL SATVARIO GREY**

FINISH: CARVING









FINISH: CARVING

R:05

ROYAL SATVARIO GREY



**CARVING SERIES** 









### **SPIDER** BLACK

FINISH: CARVING











## **SPIDER** BROWN

FINISH: CARVING











### **VIKUNA** WHITE

FINISH: CARVING R: O6







30X30cm 12"X12"





## **VINCI** DESSERT

FINISH: CARVING R: O6

120X240cm
48"X95"

80X160cm
32"X64"

60X120cm
24"X48"

30X60cm
12"X24"

# 80X80cm 32"X32" 60X60cm 24"X24"





120X120cm 48"X48"





**VINCI STONE** 

FINISH: CARVING R: O6



120X120cm 48"X48" 80X80cm 32"X32" 60X60cm 24"X24"









## **VIOLIN** BROWN

FINISH: CARVING







30X30cm 12"X12"



FINISH: CARVING



**CARVING SERIES** 







### **SPECTRUM** WOOD

FINISH: CARVING











### **ROBUSTA** COCA

FINISH: CARVING R:06







30X30cm 12"X12"





# **ROBUSTA** STEEL

FINISH: CARVING R: O6

120X240cm 48"X95" 120X120cm 48"X48"











FINISH: CARVING



CARVING SERIES











## **VIRON** GOLDEN

FINISH: CA