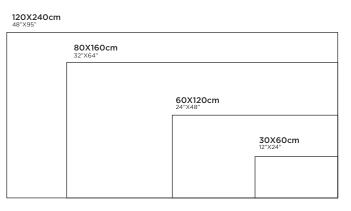

# **GALACTIC** LIGHT

FINISH: CARVING R:06

**120X240cm** 48"X95" 80X160cm 32"X64" 60X120cm 24"X48" **30X60cm** 12"X24"

## **PERLINO** DUSKY

80X160cm 32"X64"

60X120cm 24"X48"

**30X60cm** 12"X24"

**120X240cm** 48"X95"

80X80cm 32"X32" 60X60cm 24"X24"

120X120cm 48"X48"

**30X30cm** 12"X12"