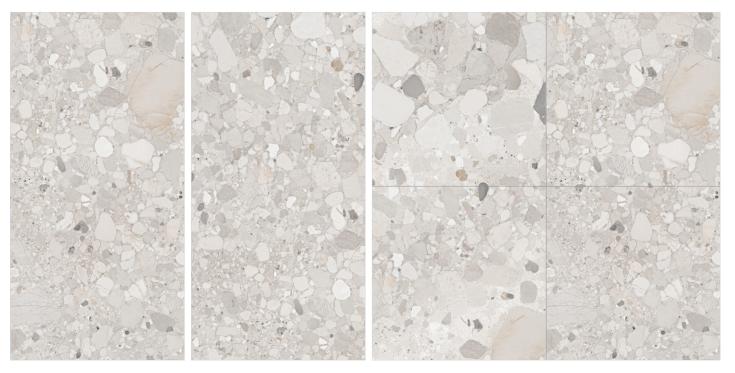

MATT

**CARVING** 

our matt finish tiles offer a soft, understated texture. Our glossy tiles are bold and striking, perfect for making a statement, while our carved tiles add depth and character to any design.

## **INSPIRATION** NATURE