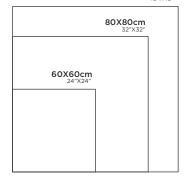

# 120X120cm 48"X48" 80X80cm 32"X32" 60X60cm 24"X24"

**GLIDER** SAND

FINISH: CARVING R: O6

120X120cm 48"X48" 80X80cm 32"X32" 60X60cm 24"X24"

**30X30cm** 12"X12"

**HAWK STEEL** 

FINISH: CARVING

**HAWK STONE** 

FINISH: CARVING R: O8

120X120cm 48"X48" 80X80cm 32"X32" 60X60cm 24"X24"

# 120X120cm 48"X48" 80X80cm 32"X32" 60X60cm 24"X24"

# 80X80cm 32"X32" 60X60cm 24"X24"

120X120cm 48"X48"

**VINCI STONE** 

FINISH: CARVING R: O6

120X120cm 48"X48" 80X80cm 32"X32" 60X60cm 24"X24"