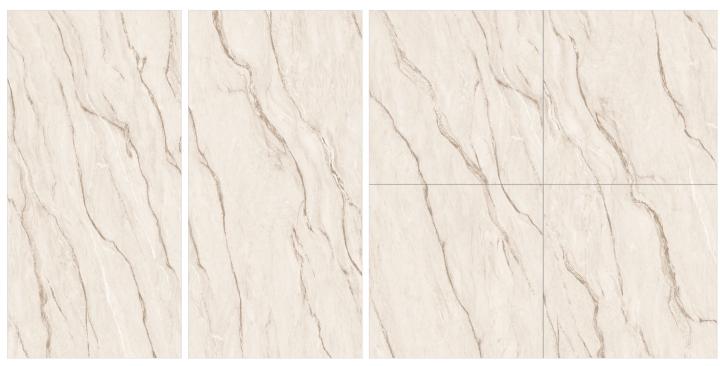

MATT

**CARVING** 

our matt finish tiles offer a soft, understated texture. Our glossy tiles are bold and striking, perfect for making a statement, while our carved tiles add depth and character to any design.

## **INSPIRATION** NATURE