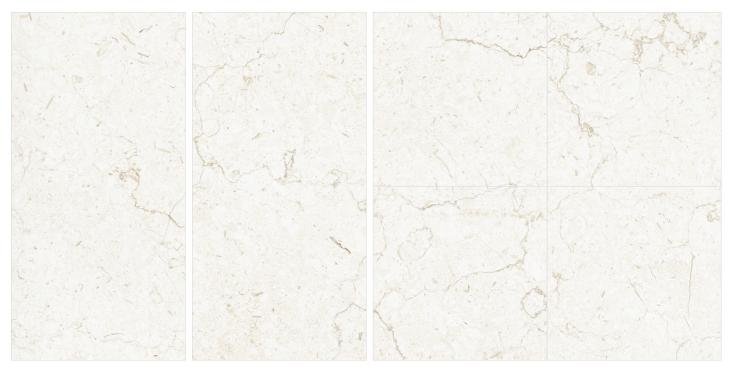

MATT

**CARVING** 

our matt finish tiles offer a soft, understated texture. Our glossy tiles are bold and striking, perfect for making a statement, while our carved tiles add depth and character to any design.

## **INSPIRATION** NATURE