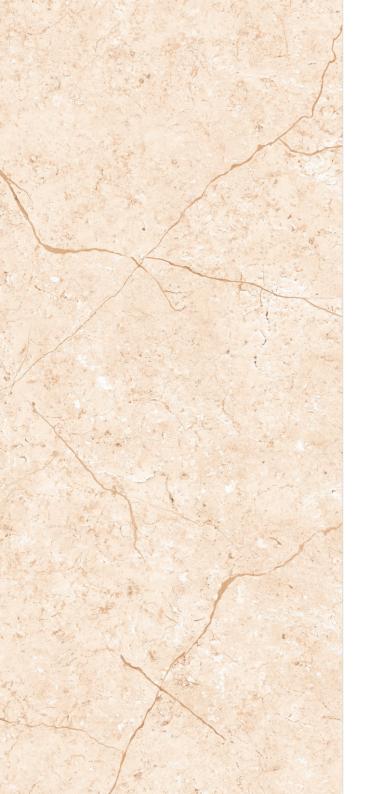

MATT

**CARVING** 

our matt finish tiles offer a soft, understated texture. Our glossy tiles are bold and striking, perfect for making a statement, while our carved tiles add depth and character to any design.

## **INSPIRATION** NATURE