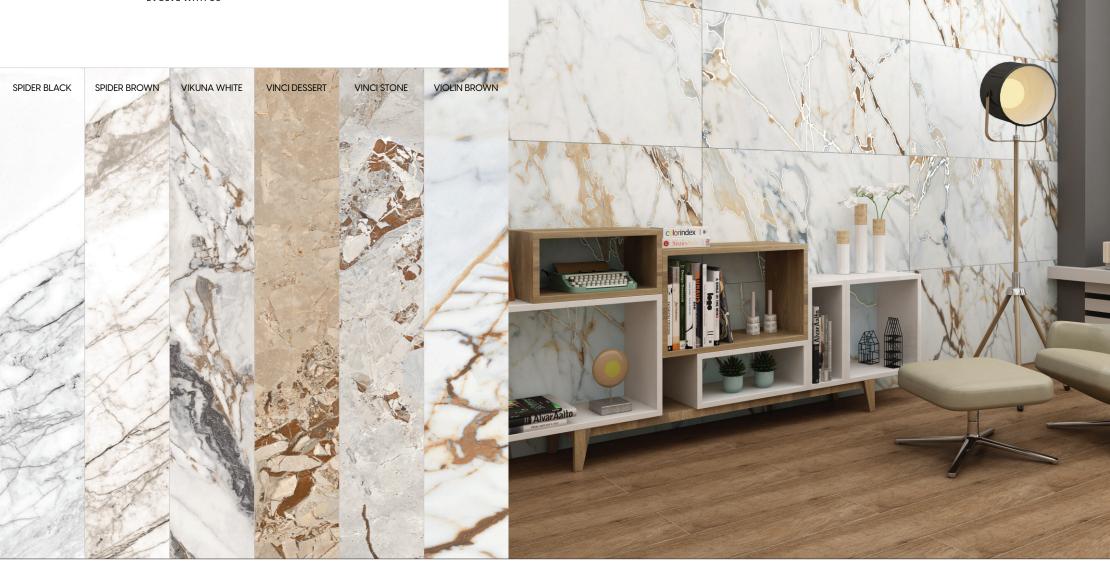

### **SPIDER** BLACK

FINISH: CARVING

## **SPIDER** BROWN

FINISH: CARVING

### **VIKUNA** WHITE

FINISH: CARVING R: O6

30X30cm 12"X12"

## **VINCI** DESSERT

FINISH: CARVING R: O6

120X240cm
48"X95"

80X160cm
32"X64"

60X120cm
24"X48"

30X60cm
12"X24"

# 80X80cm 32"X32" 60X60cm 24"X24"

120X120cm 48"X48"

**VINCI STONE** 

FINISH: CARVING R: O6

120X120cm 48"X48" 80X80cm 32"X32" 60X60cm 24"X24"

## **VIOLIN** BROWN

FINISH: CARVING

30X30cm 12"X12"

FINISH: CARVING

**CARVING SERIES** 