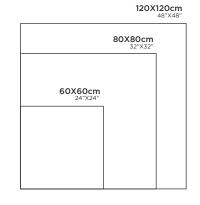

# 120X120cm 48"X48" 80X80cm 32"X32" 60X60cm 24"X24"

**GLIDER** SAND

FINISH: CARVING R: O6

120X120cm 48"X48" 80X80cm 32"X32" 60X60cm 24"X24"

**30X30cm** 12"X12"