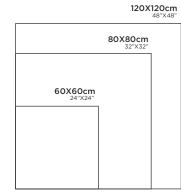

# 120X120cm 48"X48" 80X80cm 32"X32" 60X60cm 24"X24"

**GLIDER** SAND

FINISH: CARVING R: O6

120X120cm 48"X48" 80X80cm 32"X32" 60X60cm 24"X24"

**30X30cm** 12"X12"