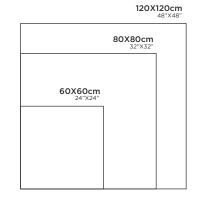

# 120X120cm 48"X48" 80X80cm 32"X32" 60X60cm 24"X24"

**GLIDER** SAND

FINISH: CARVING R: O6

120X120cm 48"X48" 80X80cm 32"X32" 60X60cm 24"X24"

**30X30cm** 12"X12"