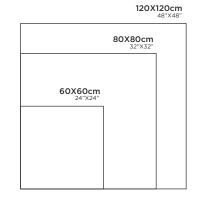

# 120X120cm 48"X48" 80X80cm 32"X32" 60X60cm 24"X24"

**GLIDER** SAND

FINISH: CARVING R: O6

120X120cm 48"X48" 80X80cm 32"X32" 60X60cm 24"X24"

**30X30cm** 12"X12"

# 120X120cm 48"X48" 80X80cm 32"X32" 60X60cm 24"X24"