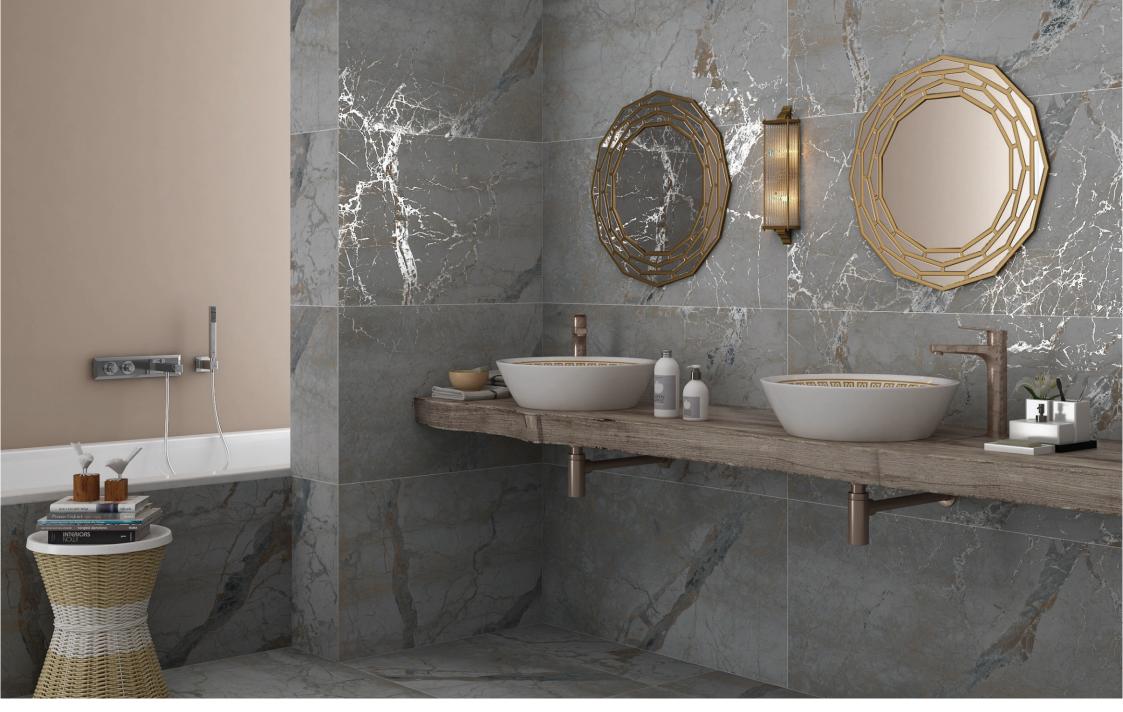

MATT

**CARVING** 

our matt finish tiles offer a soft, understated texture. Our glossy tiles are bold and striking, perfect for making a statement, while our carved tiles add depth and character to any design.

## **INSPIRATION** NATURE