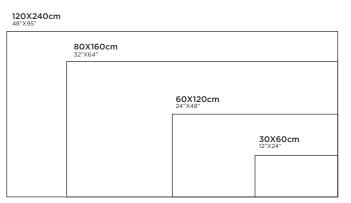

# **GALACTIC** LIGHT

FINISH: CARVING R:06

**120X240cm** 48"X95" 80X160cm 32"X64" 60X120cm 24"X48" **30X60cm** 12"X24"