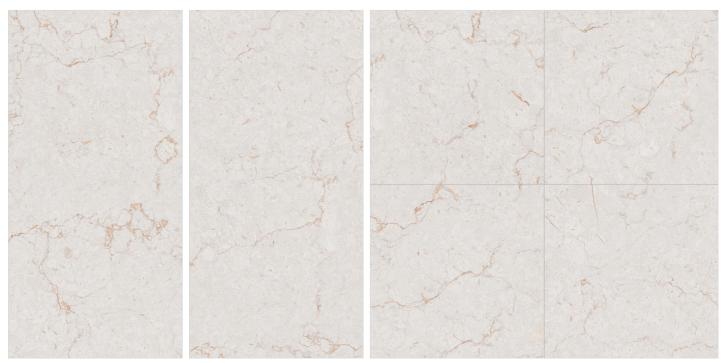

MATT

**CARVING** 

our matt finish tiles offer a soft, understated texture. Our glossy tiles are bold and striking, perfect for making a statement, while our carved tiles add depth and character to any design.

## **INSPIRATION** NATURE