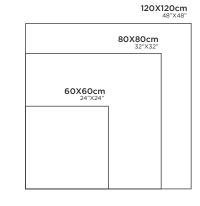

# 120X120cm 48"X48" 80X80cm 32"X32" 60X60cm 24"X24"

**GLIDER** SAND

FINISH: CARVING R: O6

120X120cm 48"X48" 80X80cm 32"X32" 60X60cm 24"X24"

**30X30cm** 12"X12"

**HAWK STEEL** 

FINISH: CARVING

**HAWK STONE** 

FINISH: CARVING R: O8

120X120cm 48"X48" 80X80cm 32"X32" 60X60cm 24"X24"