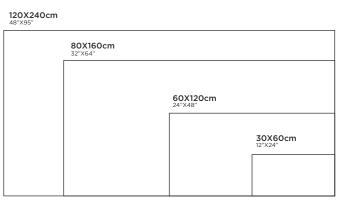

## **PERLINO** DUSKY

80X160cm 32"X64"

60X120cm 24"X48"

**30X60cm** 12"X24"

**120X240cm** 48"X95"

80X80cm 32"X32" 60X60cm 24"X24"

120X120cm 48"X48"

**30X30cm** 12"X12"