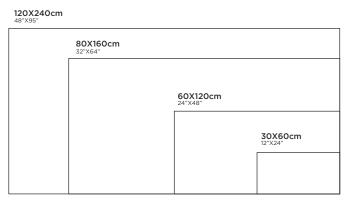

# **GALACTIC** LIGHT

FINISH: CARVING R:06

**120X240cm** 48"X95" 80X160cm 32"X64" 60X120cm 24"X48" **30X60cm** 12"X24"

## **PERLINO** DUSKY

80X160cm 32"X64"

60X120cm 24"X48"

**30X60cm** 12"X24"

**120X240cm** 48"X95"

80X80cm 32"X32" 60X60cm 24"X24"

120X120cm 48"X48"

**30X30cm** 12"X12"

## **VINCI** DESSERT

FINISH: CARVING R: O6

120X240cm
48"X95"

80X160cm
32"X64"

60X120cm
24"X48"

30X60cm
12"X24"