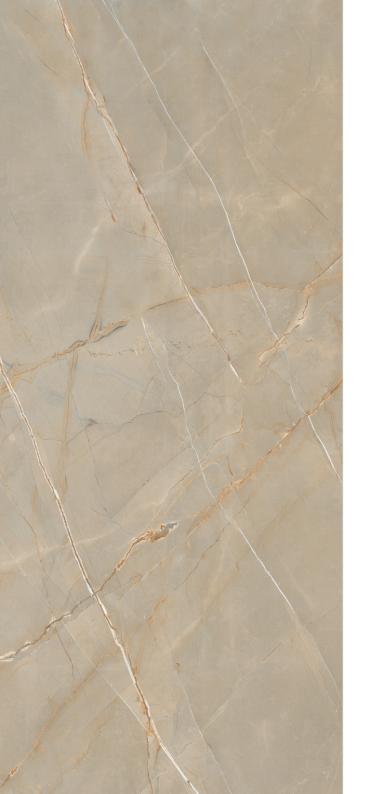

MATT

**CARVING** 

our matt finish tiles offer a soft, understated texture. Our glossy tiles are bold and striking, perfect for making a statement, while our carved tiles add depth and character to any design.