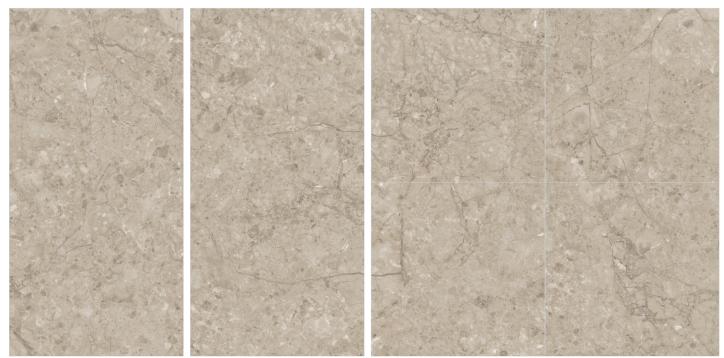

MATT

**CARVING** 

our matt finish tiles offer a soft, understated texture. Our glossy tiles are bold and striking, perfect for making a statement, while our carved tiles add depth and character to any design.

## **INSPIRATION** NATURE