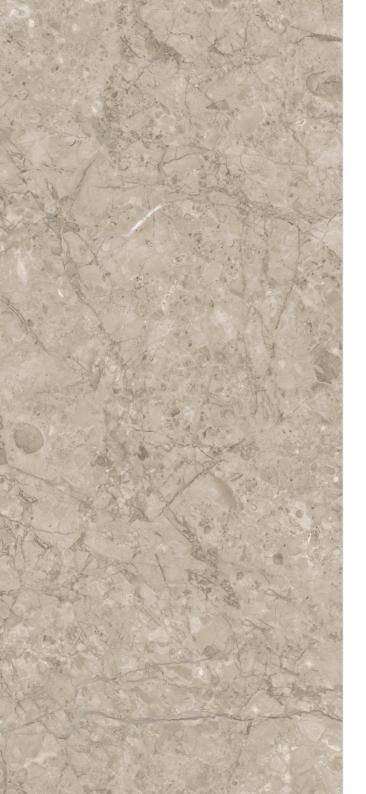

MATT

**CARVING** 

our matt finish tiles offer a soft, understated texture. Our glossy tiles are bold and striking, perfect for making a statement, while our carved tiles add depth and character to any design.

## **INSPIRATION** NATURE