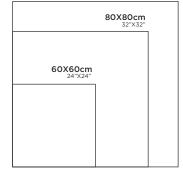

# 120X120cm 48"X48" 80X80cm 32"X32" 60X60cm 24"X24"

**GLIDER** SAND

FINISH: CARVING R: O6

120X120cm 48"X48" 80X80cm 32"X32" 60X60cm 24"X24"

**30X30cm** 12"X12"

**HAWK STEEL** 

FINISH: CARVING

**HAWK STONE** 

FINISH: CARVING R: O8

120X120cm 48"X48" 80X80cm 32"X32" 60X60cm 24"X24"

# 120X120cm 48"X48" 80X80cm 32"X32" 60X60cm 24"X24"

# 80X80cm 32"X32" 60X60cm 24"X24"

120X120cm 48"X48"

**VINCI STONE** 

FINISH: CARVING R: O6

120X120cm 48"X48" 80X80cm 32"X32" 60X60cm 24"X24"