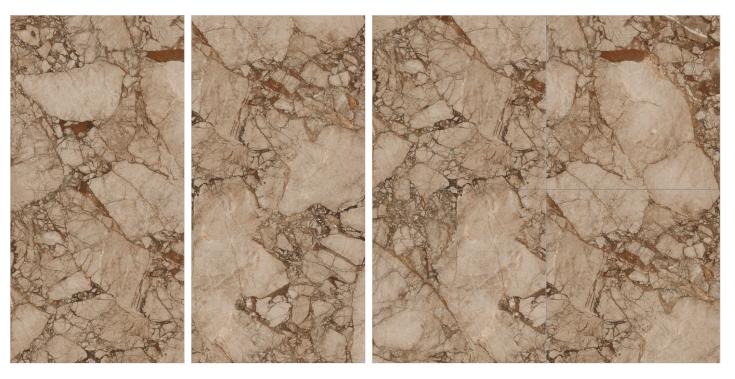

MATT

**CARVING** 

our matt finish tiles offer a soft, understated texture. Our glossy tiles are bold and striking, perfect for making a statement, while our carved tiles add depth and character to any design.

## **INSPIRATION** NATURE