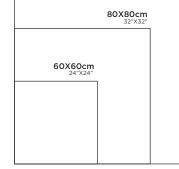

# 120X120cm 48"X48" 80X80cm 32"X32" 60X60cm 24"X24"

**GLIDER** SAND

FINISH: CARVING R: O6

120X120cm 48"X48" 80X80cm 32"X32" 60X60cm 24"X24"

**30X30cm** 12"X12"

# 120X120cm 48"X48" 80X80cm 32"X32" 60X60cm 24"X24"