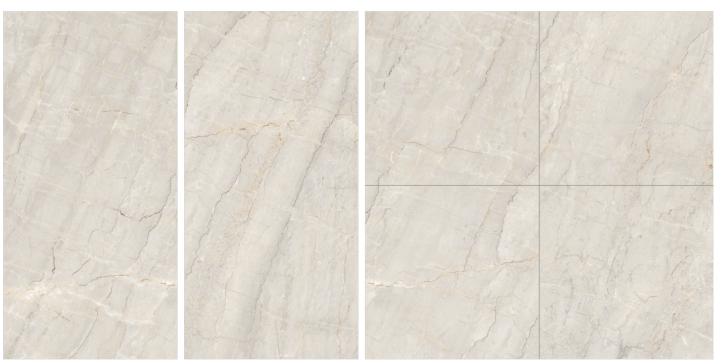

MATT

**CARVING** 

our matt finish tiles offer a soft, understated texture. Our glossy tiles are bold and striking, perfect for making a statement, while our carved tiles add depth and character to any design.

## **INSPIRATION** NATURE