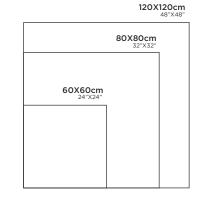

## **CELESTIAL** WHITE

FINISH: CARVING

**CELIO** BEIGE

FINISH: CARVING R: O4

120X120cm 48"X48"

# 120X120cm 48"X48" 80X80cm 32"X32" 60X60cm 24"X24"

**GLIDER** SAND

FINISH: CARVING R: O6

120X120cm 48"X48" 80X80cm 32"X32" 60X60cm 24"X24"

**30X30cm** 12"X12"

**HAWK STEEL** 

FINISH: CARVING

**HAWK STONE** 

FINISH: CARVING R: O8

120X120cm 48"X48" 80X80cm 32"X32" 60X60cm 24"X24"