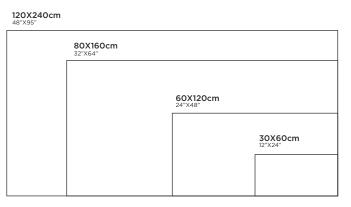

# **CELIO** BROWN

FINISH: CARVING R: O4

**120X240cm** 48"X95"

120X120cm 48"X48"

**CELIO** GREY

FINISH: CARVING

**CELIO** MINK

FINISH: CARVING