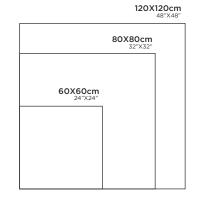

# 120X120cm 48"X48" 80X80cm 32"X32" 60X60cm 24"X24"

**GLIDER** SAND

FINISH: CARVING R: O6

120X120cm 48"X48" 80X80cm 32"X32" 60X60cm 24"X24"

**30X30cm** 12"X12"

# 120X120cm 48"X48" 80X80cm 32"X32" 60X60cm 24"X24"