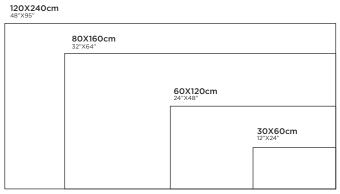

# **GALACTIC** LIGHT

FINISH: CARVING R:06

**120X240cm** 48"X95" 80X160cm 32"X64" 60X120cm 24"X48" **30X60cm** 12"X24"

## **PERLINO** DUSKY

80X160cm 32"X64"

60X120cm 24"X48"

**30X60cm** 12"X24"

**120X240cm** 48"X95"

80X80cm 32"X32" 60X60cm 24"X24"

120X120cm 48"X48"

**30X30cm** 12"X12"

## **VINCI** DESSERT

FINISH: CARVING R: O6

120X240cm
48"X95"

80X160cm
32"X64"

60X120cm
24"X48"

30X60cm
12"X24"