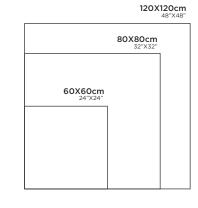

# 120X120cm 48"X48" 80X80cm 32"X32" 60X60cm 24"X24"

**GLIDER** SAND

FINISH: CARVING R: O6

120X120cm 48"X48" 80X80cm 32"X32" 60X60cm 24"X24"

**30X30cm** 12"X12"