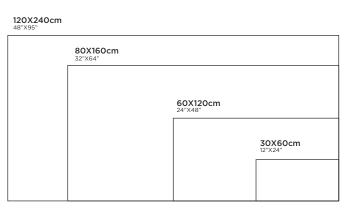

# **GALACTIC** LIGHT

FINISH: CARVING R:06

**120X240cm** 48"X95" 80X160cm 32"X64" 60X120cm 24"X48" **30X60cm** 12"X24"

## **PERLINO** DUSKY

80X160cm 32"X64"

60X120cm 24"X48"

**30X60cm** 12"X24"

**120X240cm** 48"X95"

80X80cm 32"X32" 60X60cm 24"X24"

120X120cm 48"X48"

**30X30cm** 12"X12"

## **VINCI** DESSERT

FINISH: CARVING R: O6

120X240cm
48"X95"

80X160cm
32"X64"

60X120cm
24"X48"

30X60cm
12"X24"