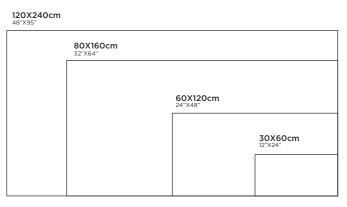

# **GALACTIC** LIGHT

FINISH: CARVING R:06

**120X240cm** 48"X95" 80X160cm 32"X64" 60X120cm 24"X48" **30X60cm** 12"X24"

## **VINCI** DESSERT

FINISH: CARVING R: O6

120X240cm
48"X95"

80X160cm
32"X64"

60X120cm
24"X48"

30X60cm
12"X24"