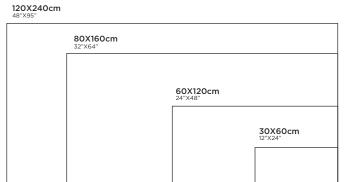

# **GALACTIC** LIGHT

FINISH: CARVING R:06

**120X240cm** 48"X95" 80X160cm 32"X64" 60X120cm 24"X48" **30X60cm** 12"X24"

## **PERLINO** DUSKY

80X160cm 32"X64"

60X120cm 24"X48"

**30X60cm** 12"X24"

**120X240cm** 48"X95"

80X80cm 32"X32" 60X60cm 24"X24"

120X120cm 48"X48"

**30X30cm** 12"X12"