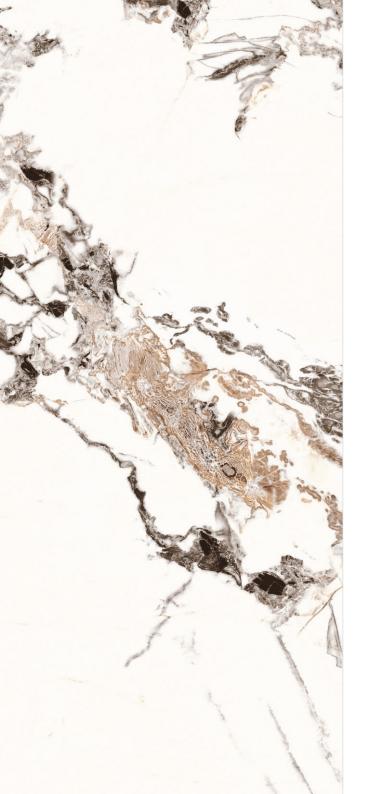

MATT

**CARVING** 

our matt finish tiles offer a soft, understated texture. Our glossy tiles are bold and striking, perfect for making a statement, while our carved tiles add depth and character to any design.

## **INSPIRATION** NATURE