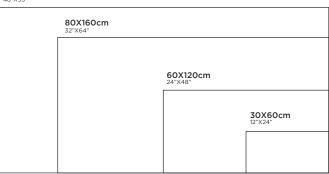

# **GALACTIC** LIGHT

FINISH: CARVING R:06

**120X240cm** 48"X95" 80X160cm 32"X64" 60X120cm 24"X48" **30X60cm** 12"X24"