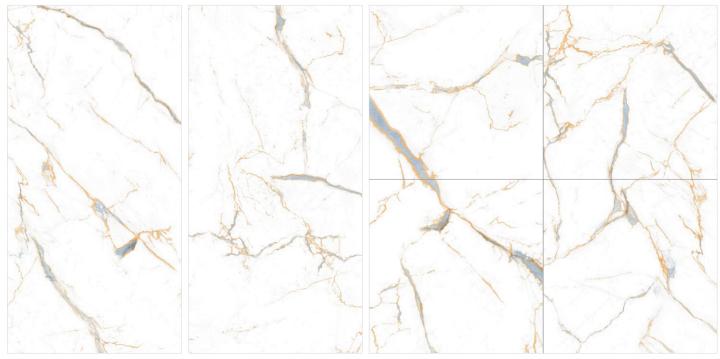

MATT

**CARVING** 

our matt finish tiles offer a soft, understated texture. Our glossy tiles are bold and striking, perfect for making a statement, while our carved tiles add depth and character to any design.

## **INSPIRATION** NATURE