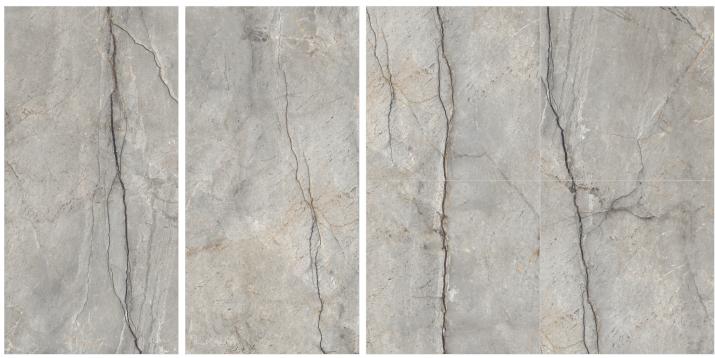

MATT

**CARVING** 

our matt finish tiles offer a soft, understated texture. Our glossy tiles are bold and striking, perfect for making a statement, while our carved tiles add depth and character to any design.

## **INSPIRATION** NATURE