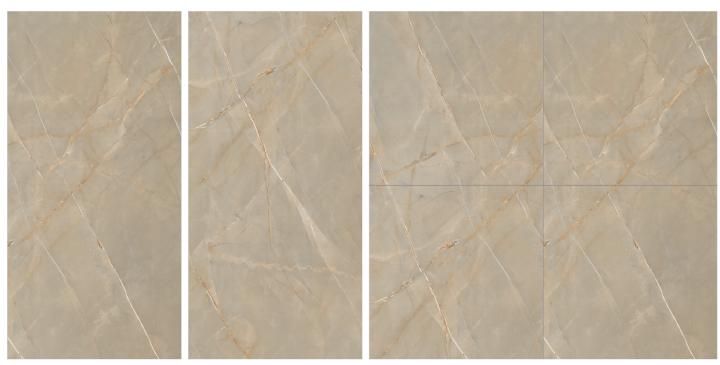

MATT

**CARVING** 

our matt finish tiles offer a soft, understated texture. Our glossy tiles are bold and striking, perfect for making a statement, while our carved tiles add depth and character to any design.

## **INSPIRATION** NATURE