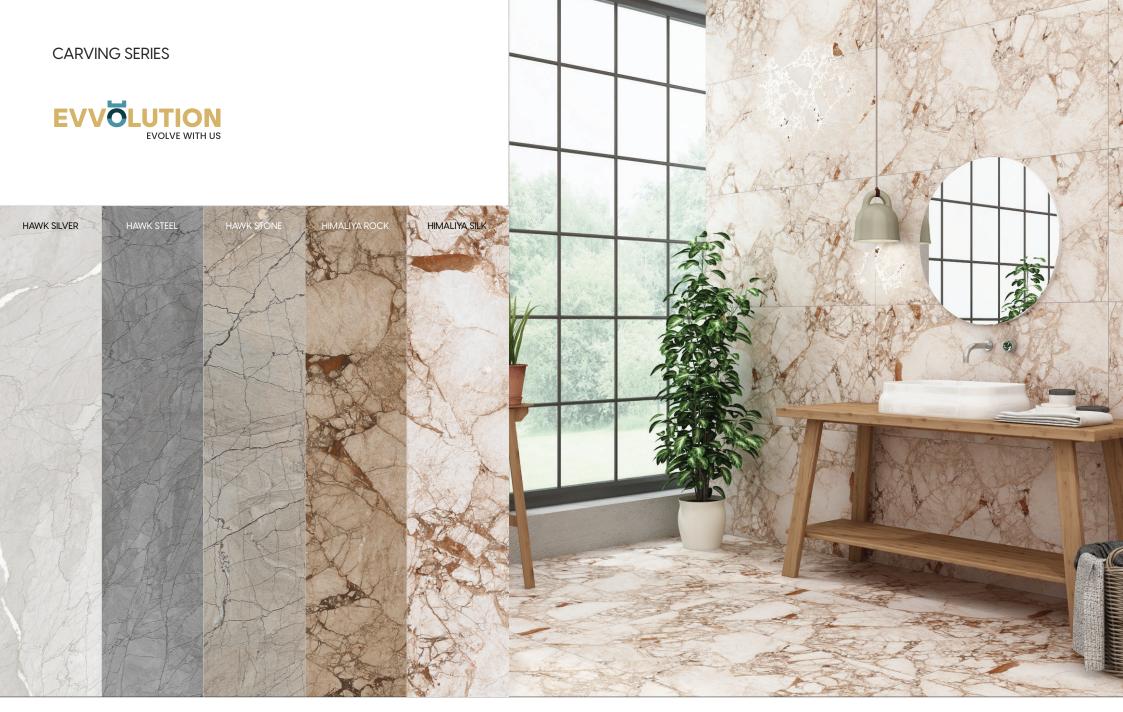

# **GLIDER** SMOKE

R:06

FINISH: CARVING

FINISH: CARVING

**HAWK** SILVER

FINISH: CARVING

R:08

30X30cm 12"X12"

**HAWK STEEL** 

FINISH: CARVING

**HAWK STONE** 

FINISH: CARVING R: O8

120X120cm 48"X48" 80X80cm 32"X32" 60X60cm 24"X24"

#### **HIMALIYA** ROCK

FINISH: CARVING R: O4

## **HIMALIYA** SILK

FINISH: CARVING R: O4

30X30cm 12"X12"

FINISH: CARVING