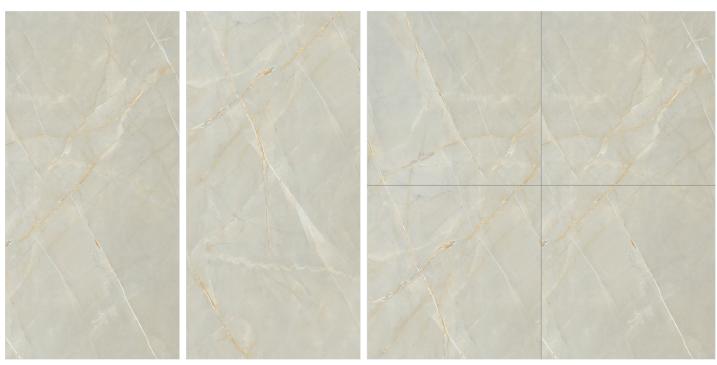

MATT

**CARVING** 

our matt finish tiles offer a soft, understated texture. Our glossy tiles are bold and striking, perfect for making a statement, while our carved tiles add depth and character to any design.

## **INSPIRATION** NATURE