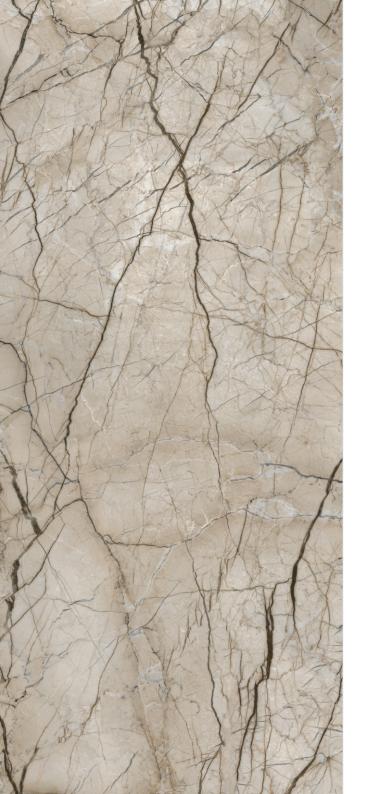

MATT

**CARVING** 

our matt finish tiles offer a soft, understated texture. Our glossy tiles are bold and striking, perfect for making a statement, while our carved tiles add depth and character to any design.

# **ARENA** ELITE SMOKE

FINISH: CARVING

FINISH: CARVING

R:06

ARENA ELITE SMOKE

**CARVING SERIES** EVVOLUTION EVOLVE WITH US ARUGULA BAFIN STONE ATLANTA BROWN ATLANTA GREY ATLAS PEAK BAFIN SLATE