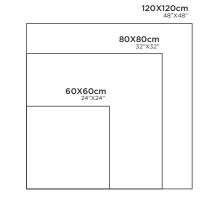

# 120X120cm 48"X48" 80X80cm 32"X32" 60X60cm 24"X24"

**GLIDER** SAND

FINISH: CARVING R: O6

120X120cm 48"X48" 80X80cm 32"X32" 60X60cm 24"X24"

**30X30cm** 12"X12"

**HAWK STEEL** 

FINISH: CARVING

**HAWK STONE** 

FINISH: CARVING R: O8

120X120cm 48"X48" 80X80cm 32"X32" 60X60cm 24"X24"