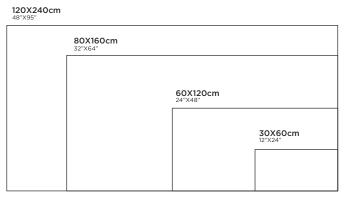

# **GALACTIC** LIGHT

FINISH: CARVING R:06

**120X240cm** 48"X95" 80X160cm 32"X64" 60X120cm 24"X48" **30X60cm** 12"X24"

## **VINCI** DESSERT

FINISH: CARVING R: O6

120X240cm
48"X95"

80X160cm
32"X64"

60X120cm
24"X48"

30X60cm
12"X24"