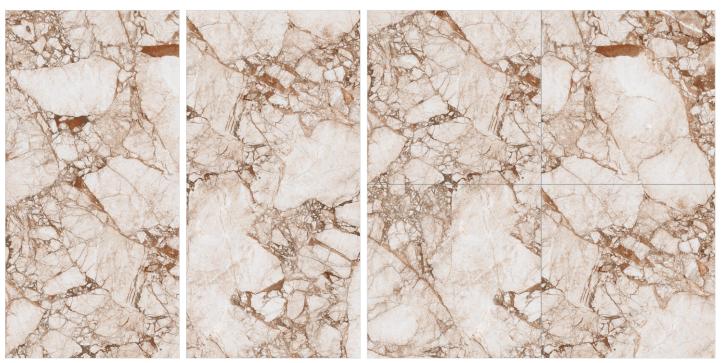

MATT

**CARVING** 

our matt finish tiles offer a soft, understated texture. Our glossy tiles are bold and striking, perfect for making a statement, while our carved tiles add depth and character to any design.

## **INSPIRATION** NATURE