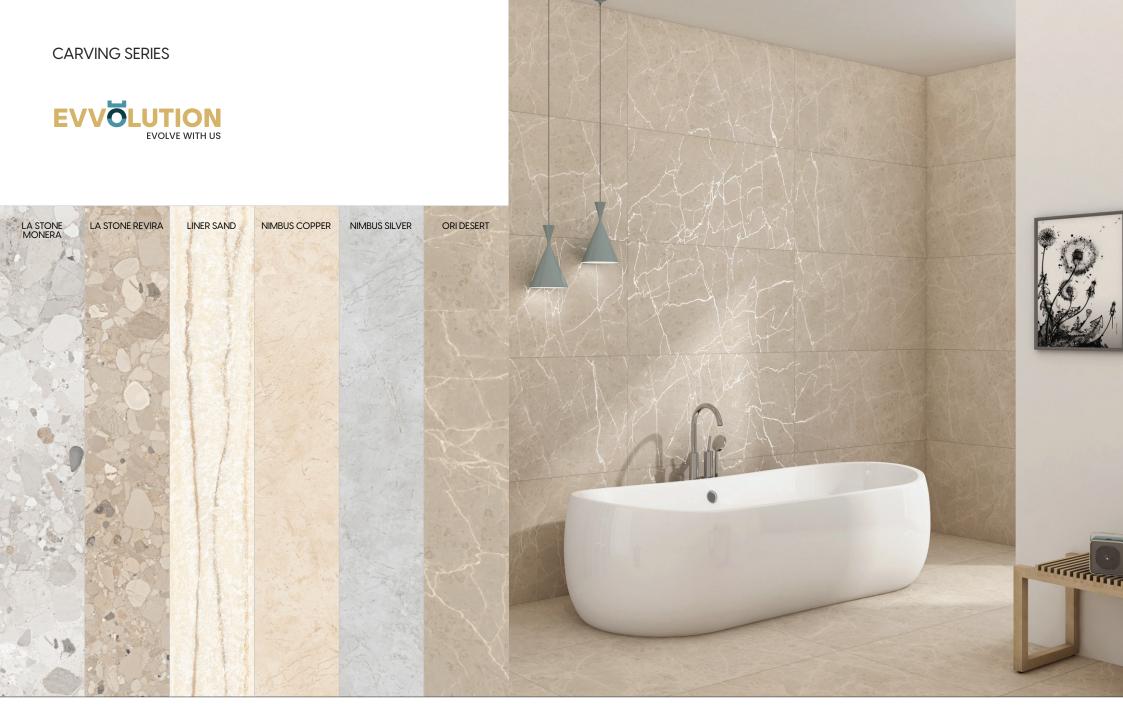

## **LA STONE** MONERA

FINISH: CARVING R: O3

30X30cm 12"X12"

## **LA STONE** REVIRA

FINISH: CARVING

R: O3

**LINER** SAND

FINISH: CARVING R: O3

# **NIMBUS** COPPER

FINISH: CARVING

#### **NIMBUS** SILVER

FINISH: CARVING

**ORI** DESERT

FINISH: CARVING R: O4

120X240cm 48"X95"

120X120cm 48"X48"

**30X30cm** 12"X12"

30X30cm 12"X12"