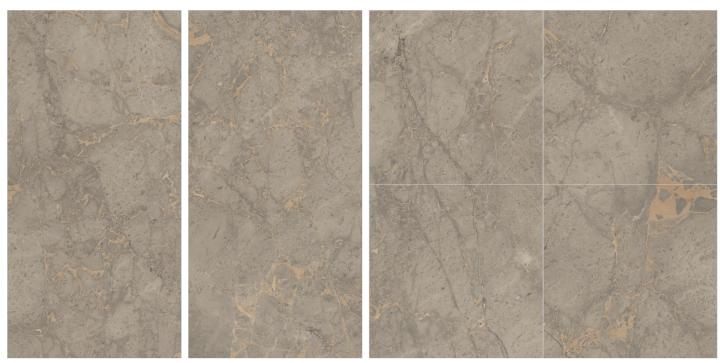

MATT

**CARVING** 

our matt finish tiles offer a soft, understated texture. Our glossy tiles are bold and striking, perfect for making a statement, while our carved tiles add depth and character to any design.

## **INSPIRATION** NATURE