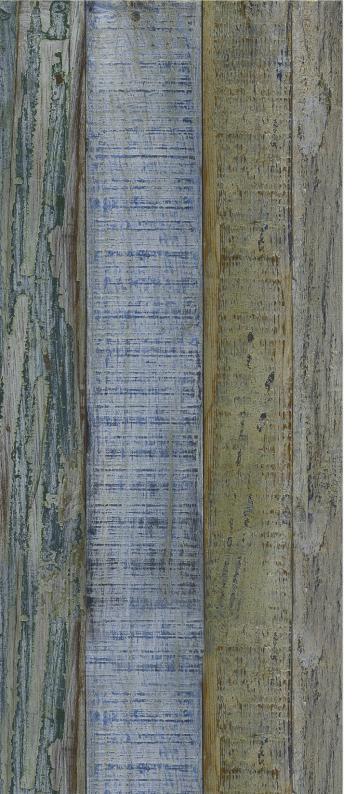

### **ROZALIA** WHITE

FINISH: CARVING











## **ROYAL** SATVARIO BLUE

FINISH: CARVING











## **ROYAL SATVARIO GREY**

FINISH: CARVING









FINISH: CARVING

R:05

ROYAL SATVARIO GREY



**CARVING SERIES** 









### **SPIDER** BLACK

FINISH: CARVING











## **SPIDER** BROWN

FINISH: CARVING











### **VIKUNA** WHITE

FINISH: CARVING R: O6







30X30cm 12"X12"





## **VINCI** DESSERT

FINISH: CARVING R: O6

120X240cm
48"X95"

80X160cm
32"X64"

60X120cm
24"X48"

30X60cm
12"X24"

# 80X80cm 32"X32" 60X60cm 24"X24"





120X120cm 48"X48"





**VINCI STONE** 

FINISH: CARVING R: O6



120X120cm 48"X48" 80X80cm 32"X32" 60X60cm 24"X24"









## **VIOLIN** BROWN

FINISH: CARVING







30X30cm 12"X12"



FINISH: CARVING



**CARVING SERIES** 







### **SPECTRUM** WOOD

FINISH: CARVING











### **ROBUSTA** COCA

FINISH: CARVING R:06







30X30cm 12"X12"





# **ROBUSTA** STEEL

FINISH: CARVING R: O6

120X240cm 48"X95" 120X120cm 48"X48"











FINISH: CARVING



CARVING SERIES











## **VIRON** GOLDEN

FINISH: CARVING R: O3











### **VIRON** SILVER

FINISH: CARVING R: O3

**120X240cm** 48"X95" 80X160cm 32"X64"











# **VISTRON** STONE

FINISH: CARVING













## **VOLOS** DESERT

FINISH: CARVING











# **VOLOS** GOLDEN

FINISH: CARVING









FINISH: CARVING



**CARVING SERIES** EVVOLUTION EVOLVE WITH US WILLIAM FOSSIL WILLIAM STEEL WILLLAM BEIGE





### **WILLIAM** FOSSIL

FINISH: CARVING











### **WILLIAM** STEEL

FINISH: CARVING

R:06





#### 120X120cm 48"X48"