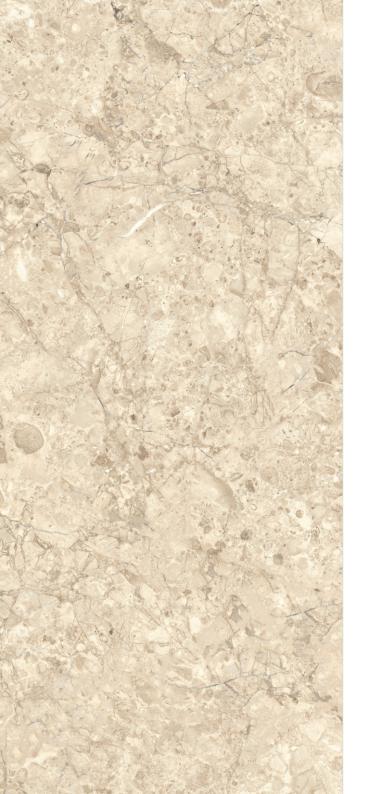

MATT

**CARVING** 

our matt finish tiles offer a soft, understated texture. Our glossy tiles are bold and striking, perfect for making a statement, while our carved tiles add depth and character to any design.

## **INSPIRATION** NATURE