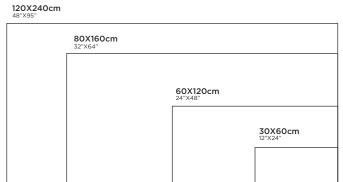

# **GALACTIC** LIGHT

FINISH: CARVING R:06

**120X240cm** 48"X95" 80X160cm 32"X64" 60X120cm 24"X48" **30X60cm** 12"X24"

## **PERLINO** DUSKY

80X160cm 32"X64"

60X120cm 24"X48"

**30X60cm** 12"X24"

**120X240cm** 48"X95"

80X80cm 32"X32" 60X60cm 24"X24"

120X120cm 48"X48"

**30X30cm** 12"X12"