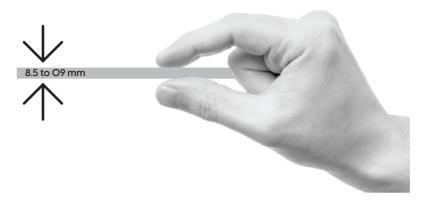

#### **THICKNESS**

A new concept of creativity tailored like a second skin in 8.5 to 9 mm thickness.

When it comes to choosing the perfect tile, thickness matters. At Evvolution, we understand the importance of selecting tiles that are not only beautiful but also durable and long-lasting. That is why we offer tiles in various thicknesses to suit different applications. Our thicker tiles are ideal for high-traffic areas such as commercial spaces, while our thinner tiles are perfect for residential use. Whatever your needs may be, our team of experts will help you choose the right tile thickness to ensure that your project looks great and lasts for years to come. Choose Evolution for tiles that are not only beautiful but also built to last.