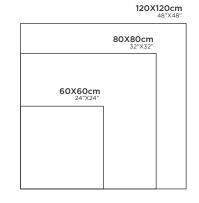

## **CELESTIAL** WHITE

FINISH: CARVING

**CELIO** BEIGE

FINISH: CARVING R: O4

120X120cm 48"X48"

# 120X120cm 48"X48" 80X80cm 32"X32" 60X60cm 24"X24"

**GLIDER** SAND

FINISH: CARVING R: O6

120X120cm 48"X48" 80X80cm 32"X32" 60X60cm 24"X24"

**30X30cm** 12"X12"

# 120X120cm 48"X48" 80X80cm 32"X32" 60X60cm 24"X24"