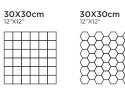

# 120X120cm 48"X48" 80X80cm 32"X32" 60X60cm 24"X24"

**GLIDER** SAND

FINISH: CARVING R: O6

120X120cm 48"X48" 80X80cm 32"X32" 60X60cm 24"X24"

**30X30cm** 12"X12"

## **HIMALIYA** SILK

FINISH: CARVING R: O4

30X30cm 12"X12"

FINISH: CARVING

### **VIKUNA** WHITE

FINISH: CARVING R: O6

30X30cm 12"X12"