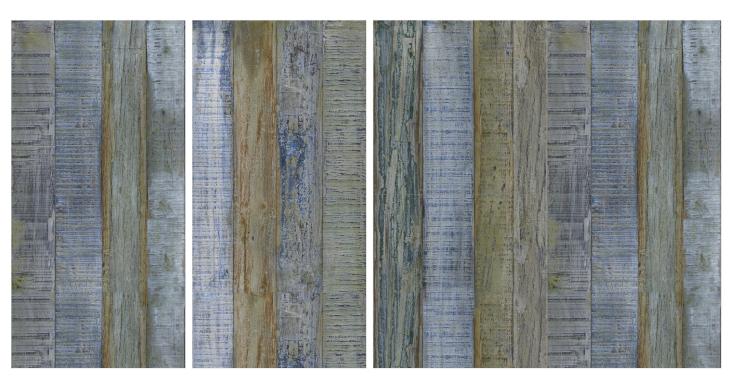

# CARVING COLLECTION

MATT

**CARVING** 

our matt finish tiles offer a soft, understated texture. Our glossy tiles are bold and striking, perfect for making a statement, while our carved tiles add depth and character to any design.