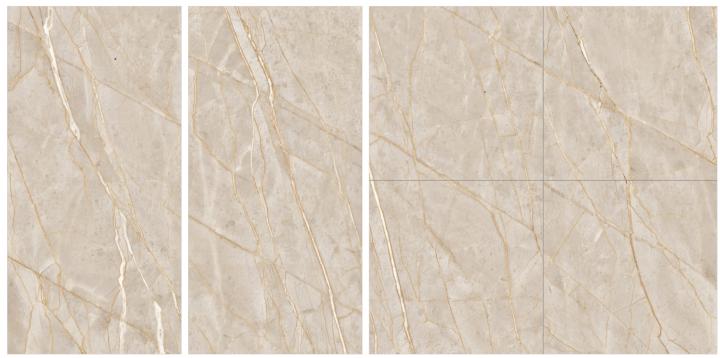

## **FUJI** DESSERT

FINISH: CARVING

R: 04

30X30cm 12"X12"

**FUJI** SAND

FINISH: CARVING

R: O4

30X30cm 12"X12"