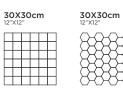

# 120X120cm 48"X48" 80X80cm 32"X32" 60X60cm 24"X24"

**GLIDER** SAND

FINISH: CARVING R: O6

120X120cm 48"X48" 80X80cm 32"X32" 60X60cm 24"X24"

**30X30cm** 12"X12"

## **HIMALIYA** SILK

FINISH: CARVING R: O4

30X30cm 12"X12"

FINISH: CARVING