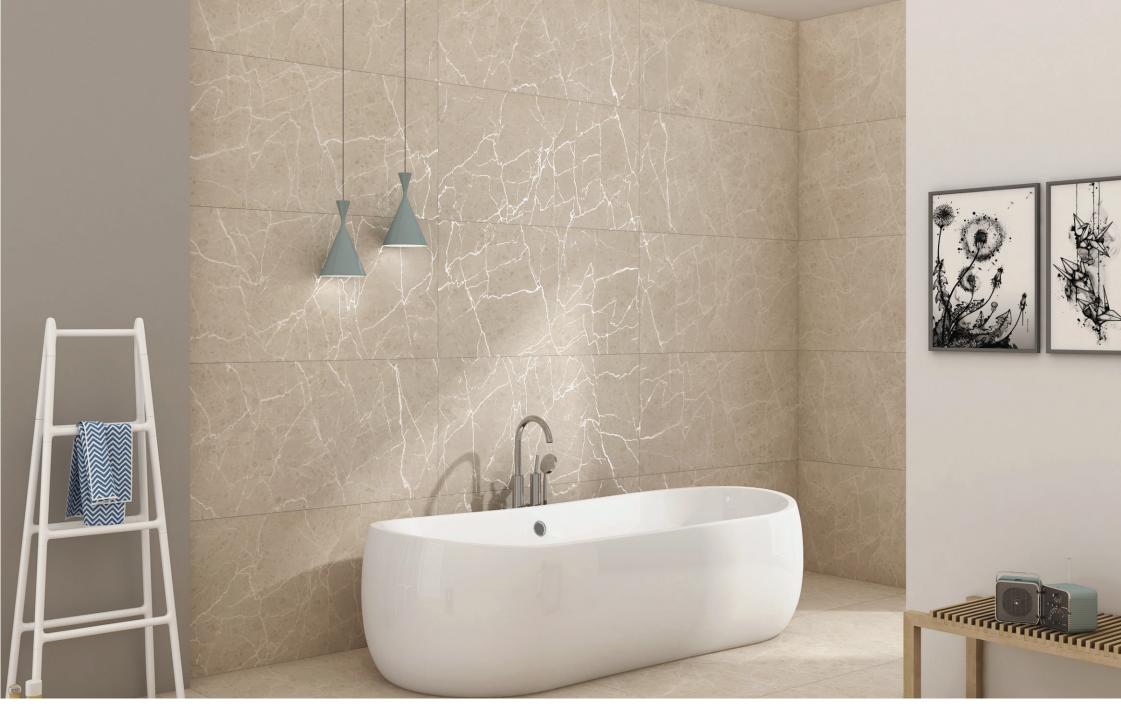

#### **NIMBUS** SILVER

FINISH: CARVING

**ORI** DESERT

FINISH: CARVING R: O4

120X240cm 48"X95"

120X120cm 48"X48"

**30X30cm** 12"X12"

30X30cm 12"X12"