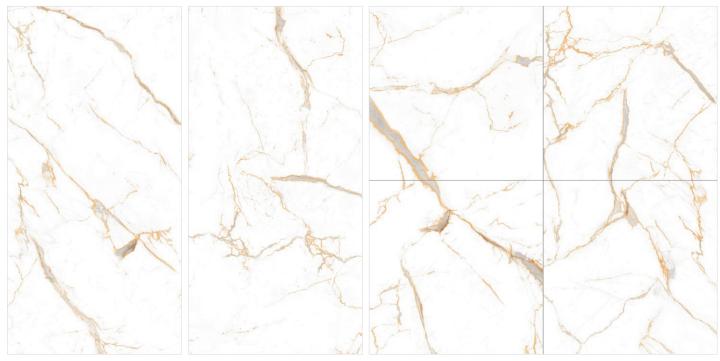

MATT

**CARVING** 

our matt finish tiles offer a soft, understated texture. Our glossy tiles are bold and striking, perfect for making a statement, while our carved tiles add depth and character to any design.

## **INSPIRATION** NATURE