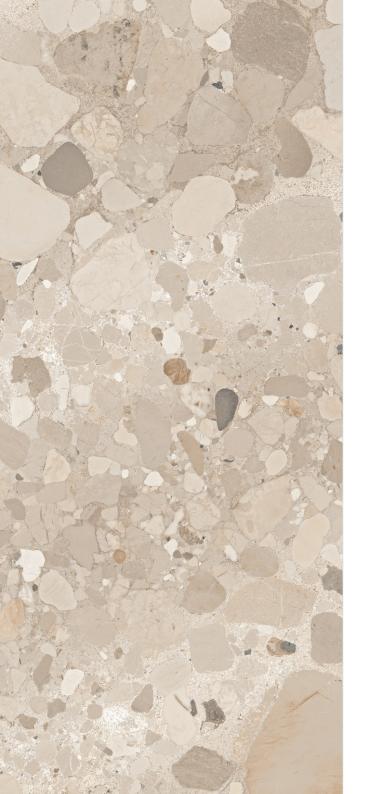

MATT

**CARVING** 

our matt finish tiles offer a soft, understated texture. Our glossy tiles are bold and striking, perfect for making a statement, while our carved tiles add depth and character to any design.

## **INSPIRATION** NATURE