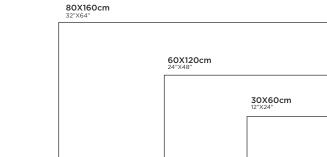

# **GALACTIC** LIGHT

FINISH: CARVING R:06

**120X240cm** 48"X95" 80X160cm 32"X64" 60X120cm 24"X48" **30X60cm** 12"X24"