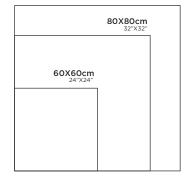

# 120X120cm 48"X48" 80X80cm 32"X32" 60X60cm 24"X24"

**GLIDER** SAND

FINISH: CARVING R: O6

120X120cm 48"X48" 80X80cm 32"X32" 60X60cm 24"X24"

**30X30cm** 12"X12"

**HAWK STEEL** 

FINISH: CARVING

**HAWK STONE** 

FINISH: CARVING R: O8

120X120cm 48"X48" 80X80cm 32"X32" 60X60cm 24"X24"