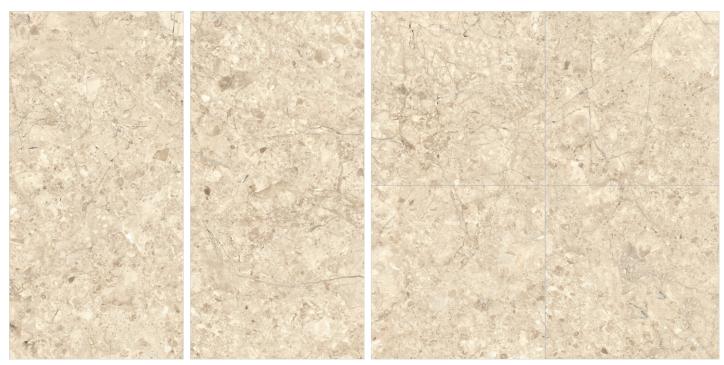

MATT

**CARVING** 

our matt finish tiles offer a soft, understated texture. Our glossy tiles are bold and striking, perfect for making a statement, while our carved tiles add depth and character to any design.

## **INSPIRATION** NATURE