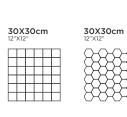

## **FUJI** DESSERT

FINISH: CARVING

R: 04

30X30cm 12"X12"

**FUJI** SAND

FINISH: CARVING

R: O4

30X30cm 12"X12"

# 120X120cm 48"X48" 80X80cm 32"X32" 60X60cm 24"X24"

**GLIDER** SAND

FINISH: CARVING R: O6

120X120cm 48"X48" 80X80cm 32"X32" 60X60cm 24"X24"

**30X30cm** 12"X12"

# **GLIDER** SMOKE

R:06

FINISH: CARVING

FINISH: CARVING

**HAWK** SILVER

FINISH: CARVING

R:08

30X30cm 12"X12"

## **LA STONE** MONERA

FINISH: CARVING R: O3

30X30cm 12"X12"