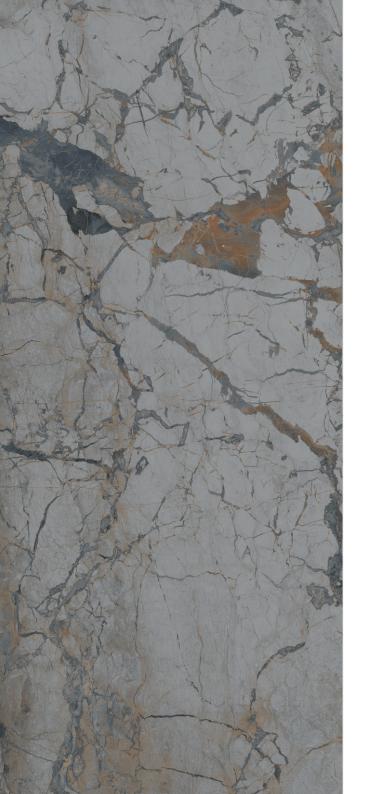

MATT

**CARVING** 

our matt finish tiles offer a soft, understated texture. Our glossy tiles are bold and striking, perfect for making a statement, while our carved tiles add depth and character to any design.

## **INSPIRATION** NATURE