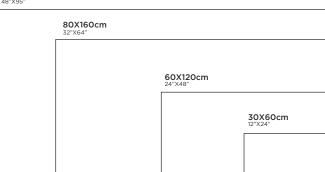

# **GALACTIC** LIGHT

FINISH: CARVING R:06

**120X240cm** 48"X95" 80X160cm 32"X64" 60X120cm 24"X48" **30X60cm** 12"X24"