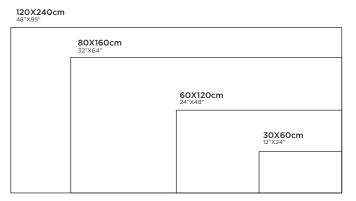

# **GALACTIC** LIGHT

FINISH: CARVING R:06

**120X240cm** 48"X95" 80X160cm 32"X64" 60X120cm 24"X48" **30X60cm** 12"X24"

## **VINCI** DESSERT

FINISH: CARVING R: O6

120X240cm
48"X95"

80X160cm
32"X64"

60X120cm
24"X48"

30X60cm
12"X24"