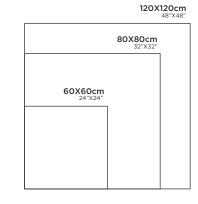

# 120X120cm 48"X48" 80X80cm 32"X32" 60X60cm 24"X24"

**GLIDER** SAND

FINISH: CARVING R: O6

120X120cm 48"X48" 80X80cm 32"X32" 60X60cm 24"X24"

**30X30cm** 12"X12"

**HAWK STEEL** 

FINISH: CARVING

**HAWK STONE** 

FINISH: CARVING R: O8

120X120cm 48"X48" 80X80cm 32"X32" 60X60cm 24"X24"

# 80X80cm 32"X32" 60X60cm 24"X24"

120X120cm 48"X48"

**VINCI STONE** 

FINISH: CARVING R: O6

120X120cm 48"X48" 80X80cm 32"X32" 60X60cm 24"X24"