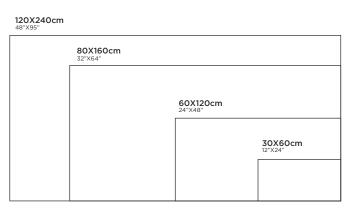

# **GALACTIC** LIGHT

FINISH: CARVING R:06

**120X240cm** 48"X95" 80X160cm 32"X64" 60X120cm 24"X48" **30X60cm** 12"X24"

## **PERLINO** DUSKY

80X160cm 32"X64"

60X120cm 24"X48"

**30X60cm** 12"X24"

**120X240cm** 48"X95"

80X80cm 32"X32" 60X60cm 24"X24"

120X120cm 48"X48"

**30X30cm** 12"X12"

## **VINCI** DESSERT

FINISH: CARVING R: O6

120X240cm
48"X95"

80X160cm
32"X64"

60X120cm
24"X48"

30X60cm
12"X24"