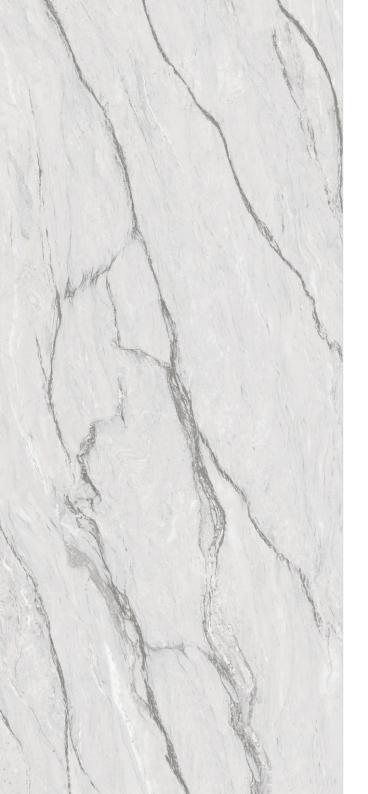

MATT

**CARVING** 

our matt finish tiles offer a soft, understated texture. Our glossy tiles are bold and striking, perfect for making a statement, while our carved tiles add depth and character to any design.

## **INSPIRATION** NATURE