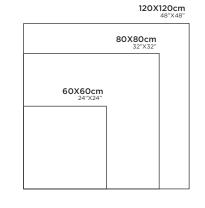

# 120X120cm 48"X48" 80X80cm 32"X32" 60X60cm 24"X24"

**GLIDER** SAND

FINISH: CARVING R: O6

120X120cm 48"X48" 80X80cm 32"X32" 60X60cm 24"X24"

**30X30cm** 12"X12"