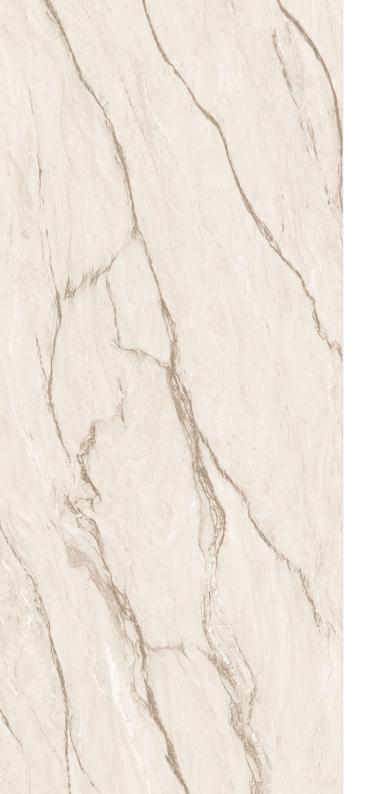

MATT

**CARVING** 

our matt finish tiles offer a soft, understated texture. Our glossy tiles are bold and striking, perfect for making a statement, while our carved tiles add depth and character to any design.

## **INSPIRATION** NATURE