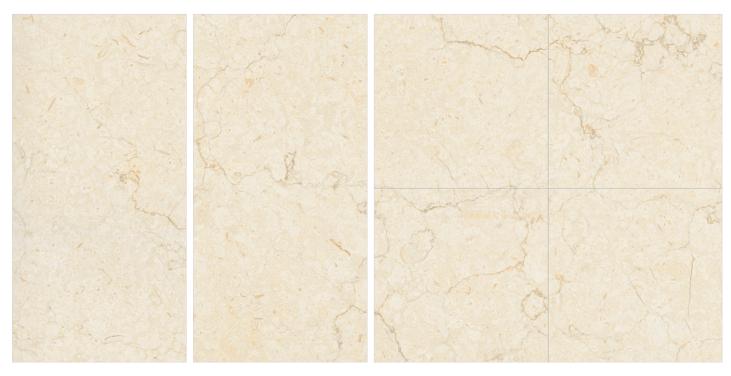

MATT

**CARVING** 

our matt finish tiles offer a soft, understated texture. Our glossy tiles are bold and striking, perfect for making a statement, while our carved tiles add depth and character to any design.

## **INSPIRATION** NATURE