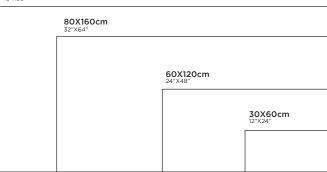

# **GALACTIC** LIGHT

FINISH: CARVING R:06

**120X240cm** 48"X95" 80X160cm 32"X64" 60X120cm 24"X48" **30X60cm** 12"X24"

## **PERLINO** DUSKY

80X160cm 32"X64"

60X120cm 24"X48"

**30X60cm** 12"X24"

**120X240cm** 48"X95"

80X80cm 32"X32" 60X60cm 24"X24"

120X120cm 48"X48"

**30X30cm** 12"X12"