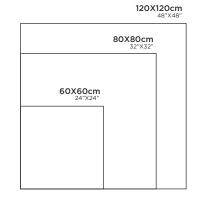

# 120X120cm 48"X48" 80X80cm 32"X32" 60X60cm 24"X24"

**GLIDER** SAND

FINISH: CARVING R: O6

120X120cm 48"X48" 80X80cm 32"X32" 60X60cm 24"X24"

**30X30cm** 12"X12"

**HAWK STEEL** 

FINISH: CARVING

**HAWK STONE** 

FINISH: CARVING R: O8

120X120cm 48"X48" 80X80cm 32"X32" 60X60cm 24"X24"

# 120X120cm 48"X48" 80X80cm 32"X32" 60X60cm 24"X24"

# 80X80cm 32"X32" 60X60cm 24"X24"

120X120cm 48"X48"

**VINCI STONE** 

FINISH: CARVING R: O6

120X120cm 48"X48" 80X80cm 32"X32" 60X60cm 24"X24"