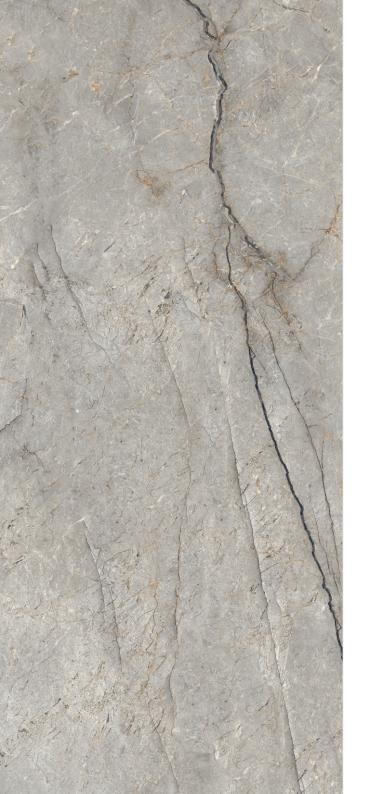

MATT

**CARVING** 

our matt finish tiles offer a soft, understated texture. Our glossy tiles are bold and striking, perfect for making a statement, while our carved tiles add depth and character to any design.

## **INSPIRATION** NATURE