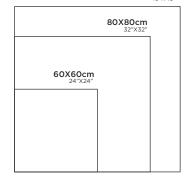

# 120X120cm 48"X48" 80X80cm 32"X32" 60X60cm 24"X24"

**GLIDER** SAND

FINISH: CARVING R: O6

120X120cm 48"X48" 80X80cm 32"X32" 60X60cm 24"X24"

**30X30cm** 12"X12"