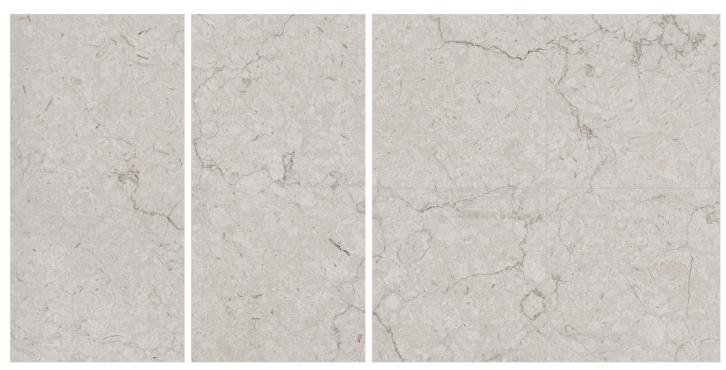

MATT

**CARVING** 

our matt finish tiles offer a soft, understated texture. Our glossy tiles are bold and striking, perfect for making a statement, while our carved tiles add depth and character to any design.

## **INSPIRATION** NATURE