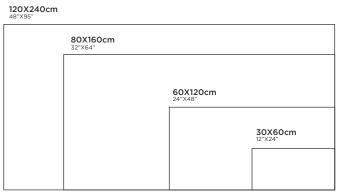

# **GALACTIC** LIGHT

FINISH: CARVING R:06

**120X240cm** 48"X95" 80X160cm 32"X64" 60X120cm 24"X48" **30X60cm** 12"X24"