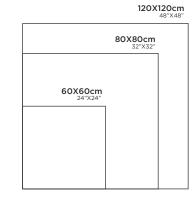

# 120X120cm 48"X48" 80X80cm 32"X32" 60X60cm 24"X24"

**GLIDER** SAND

FINISH: CARVING R: O6

120X120cm 48"X48" 80X80cm 32"X32" 60X60cm 24"X24"

**30X30cm** 12"X12"

**HAWK STEEL** 

FINISH: CARVING

**HAWK STONE** 

FINISH: CARVING R: O8

120X120cm 48"X48" 80X80cm 32"X32" 60X60cm 24"X24"

# 120X120cm 48"X48" 80X80cm 32"X32" 60X60cm 24"X24"

# 80X80cm 32"X32" 60X60cm 24"X24"

120X120cm 48"X48"

**VINCI STONE** 

FINISH: CARVING R: O6

120X120cm 48"X48" 80X80cm 32"X32" 60X60cm 24"X24"