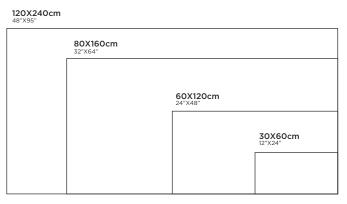

# **GALACTIC** LIGHT

FINISH: CARVING R:06

**120X240cm** 48"X95" 80X160cm 32"X64" 60X120cm 24"X48" **30X60cm** 12"X24"

## **VINCI** DESSERT

FINISH: CARVING R: O6

120X240cm
48"X95"

80X160cm
32"X64"

60X120cm
24"X48"

30X60cm
12"X24"