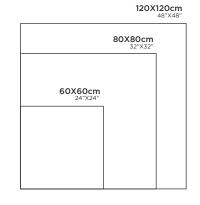

# 120X120cm 48"X48" 80X80cm 32"X32" 60X60cm 24"X24"

**GLIDER** SAND

FINISH: CARVING R: O6

120X120cm 48"X48" 80X80cm 32"X32" 60X60cm 24"X24"

**30X30cm** 12"X12"

# 80X80cm 32"X32" 60X60cm 24"X24"

120X120cm 48"X48"

**VINCI STONE** 

FINISH: CARVING R: O6

120X120cm 48"X48" 80X80cm 32"X32" 60X60cm 24"X24"